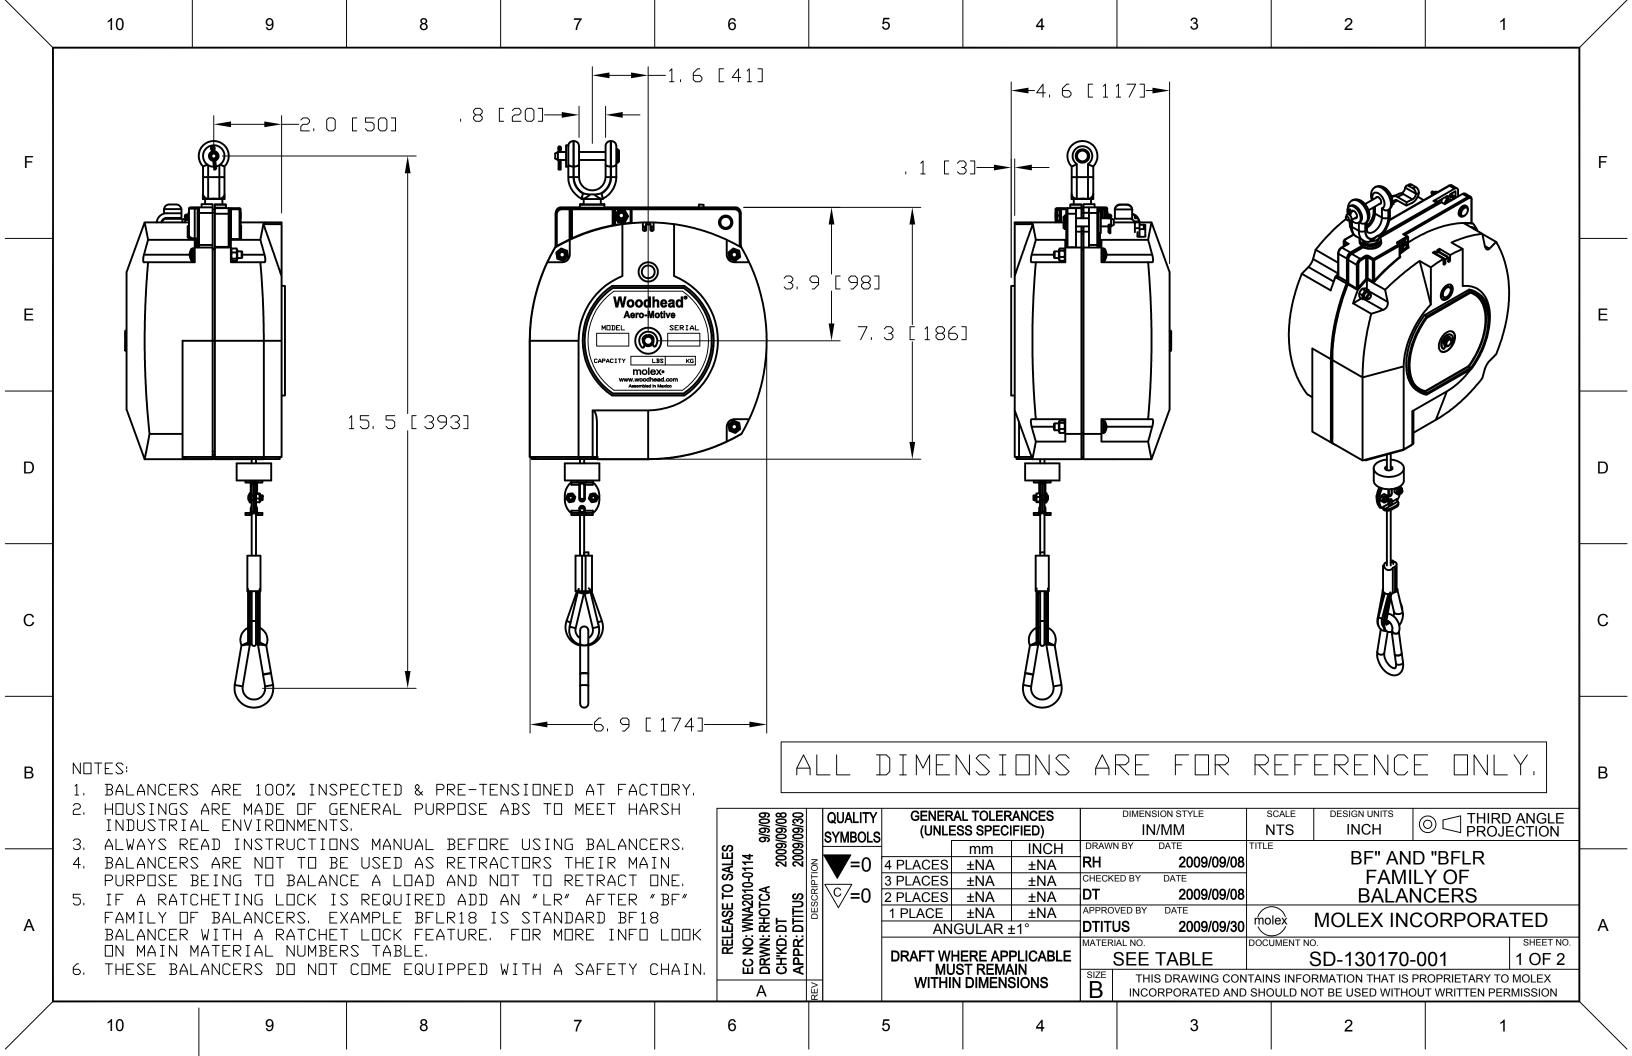

General

Product Family Tool Supports
Series 130170
Duty Standard
Insulated No

Product Name Aero-Motive® Type Balancers Yes

**Physical** 

Cable Diameter2.38mm (.094")Cable Length2.0m (6.56')Cable MovementZero-GravityDrum LockAutomatic Safety

Material - Housing ABS

Mounting Style Hanging - 360° Swivel
Packaging Type Individual Carton
Travel Distance 2.0m (6.60')

Weight Range 8.2-10.9kg (18.0-24.0 lb)

Wire/Cable Type StrandedGalvanized Steel Cable

**Material Info** 

Old Part Number BF24

**Reference - Drawing Numbers** 

Sales Drawing SD-130170-001

**EU RoHS** 

**China RoHS** 

RoHS Compliance
Not Required
REACH SVHC
Not Reviewed
Halogen-Free
Status

**Not Reviewed** 