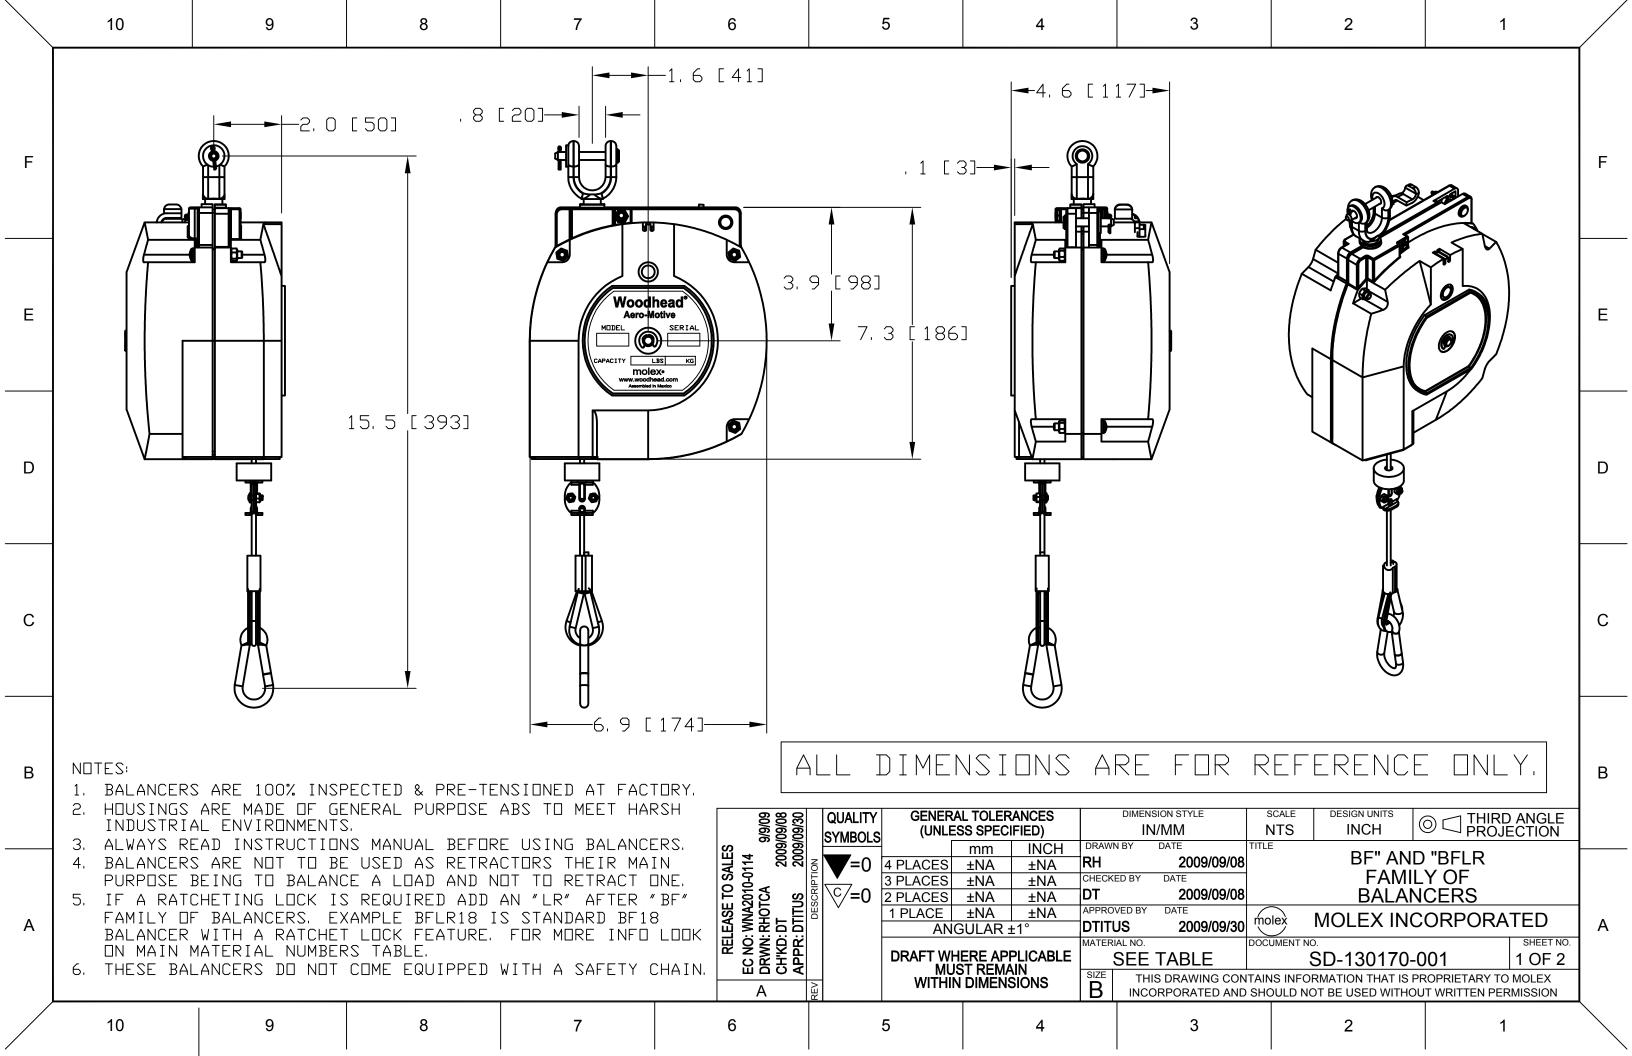

## This document was generated on 06/07/2010 PLEASE CHECK WWW.MOLEX.COM FOR LATEST PART INFORMATION

| Status:                                                                                                                                                                                                    | 301700032<br>Active<br>aero-Motive® BFL Balancer, Weight Range 3-6 lbs with Ratchet Lock                                                                                                                      | <b>H</b>                                                                                                                                                                                                                                                                                                                                                                       |
|------------------------------------------------------------------------------------------------------------------------------------------------------------------------------------------------------------|---------------------------------------------------------------------------------------------------------------------------------------------------------------------------------------------------------------|--------------------------------------------------------------------------------------------------------------------------------------------------------------------------------------------------------------------------------------------------------------------------------------------------------------------------------------------------------------------------------|
| Documents:<br>Drawing (PDF)                                                                                                                                                                                | RoHS Certificate of Compliance (PDF)                                                                                                                                                                          |                                                                                                                                                                                                                                                                                                                                                                                |
| <b>General</b><br>Product Family<br>Series<br>Duty                                                                                                                                                         | Tool Supports<br><u>130170</u><br>Standard                                                                                                                                                                    | Series<br>image - Reference only                                                                                                                                                                                                                                                                                                                                               |
| Insulated<br>Product Name<br>Type<br>Woodhead                                                                                                                                                              | No<br>Aero-Motive®<br>Balancers<br>Yes                                                                                                                                                                        | EU RoHS China RoHS<br>RoHS Compliance<br>Not Required<br>REACH SVHC                                                                                                                                                                                                                                                                                                            |
| Physical<br>Cable Diameter<br>Cable Length<br>Cable Movement<br>Drum Lock<br>Material - Housing<br>Mounting Style<br>Packaging Type<br>Travel Distance<br>Weight Range<br>Wire/Cable Type<br>Material Info | 2.38mm (.094")<br>2.0m (6.56' )<br>Zero-Gravity Ratchet<br>Automatic Safety<br>ABS<br>Hanging - 360° Swivel<br>Individual Carton<br>2.0m (6.60' )<br>1.4-2.7kg (3.0-6.0 lb)<br>StrandedGalvanized Steel Cable | Not Reviewed         Halogen-Free         Status         Not Reviewed         Need more information on product         environmental compliance?         Email productcompliance@molex.com         For a multiple part number RoHS Certificate of         Compliance, click here         Please visit the Contact Us section for any         non-product compliance questions. |
| Old Part Number<br><b>Reference - Drawing</b><br>Sales Drawing                                                                                                                                             | BFL6<br><b>g Numbers</b><br>SD-130170-001                                                                                                                                                                     | Search Parts in this Series 130170Series                                                                                                                                                                                                                                                                                                                                       |