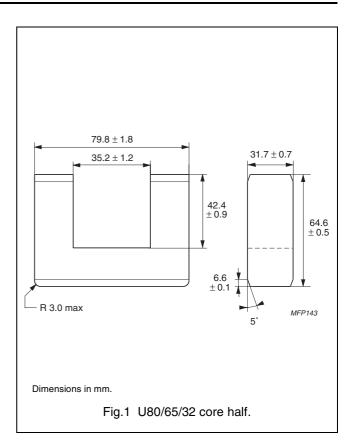

## U80/65/32

#### **U CORES**

### Effective core parameters

| SYMBOL           | PARAMETER         | VALUE  | UNIT             |
|------------------|-------------------|--------|------------------|
| Σ(I/A)           | core factor (C1)  | 0.439  | mm <sup>-1</sup> |
| Ve               | effective volume  | 219000 | mm <sup>3</sup>  |
| l <sub>e</sub>   | effective length  | 310    | mm               |
| A <sub>e</sub>   | effective area    | 706    | mm <sup>2</sup>  |
| A <sub>min</sub> | minimum area      | 704    | mm <sup>2</sup>  |
| m                | mass of core half | ≈ 560  | g                |