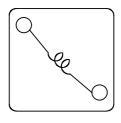

# Type: SM76

## **Product Description**

- · 7.8 × 7.6mm Max.(L × W), 7.1mm Max. Height.
- · Operating frequency:300MHz
- In addition to the reference versions of parameters shown here, custom designs are available to meet your exact requirements.

### **Feature**

- · Variable shielded type.
- · RoHS Compliance



- \* Dimension does not include solder used on coil.
- \* Pin pitch should be measured at the root of terminal.
- \* Dimensions without tolerance are approx.

## **Connection (Bottom View)**



## Land pattern(mm)



## Specification (Part No.S0995259)

| Item               | Specification     | Measuring Condition |
|--------------------|-------------------|---------------------|
| Tuning capacitance | 9.6pF±2% Variable | 200MHz              |
| Unloaded Q         | 70 Min.           |                     |