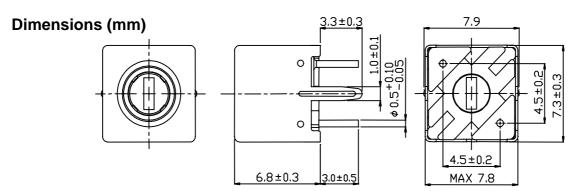

### **Feature**

- · Variable shielded type.
- · RoHS Compliance

- \* Dimension does not include solder used on coil.
- \* Pin pitch should be measured at the root of terminal.
- \* Dimensions without tolerance are approx.

## **Product Description**

- · 7.8 × 7.6mm Max.(L × W), 7.1mm Max. Height.
- · Operating frequency:300MHz
- In addition to the reference versions of parameters shown here, custom designs are available to meet your exact requirements.