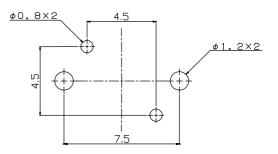

# Type: SM76

## **Product Description**

- · 7.8 × 7.6mm Max.(L × W), 7.1mm Max. Height.
- · Operating frequency:300MHz
- In addition to the reference versions of parameters shown here, custom designs are available to meet your exact requirements.

### **Feature**

- · Variable shielded type.
- · RoHS Compliance



- \* Dimension does not include solder used on coil.
- \* Pin pitch should be measured at the root of terminal.
- \* Dimensions without tolerance are approx.

## **Connection (Bottom View)**



## Land pattern(mm)



## Specification (Part No.S0995259)

| Item               | Specification     | Measuring Condition |
|--------------------|-------------------|---------------------|
| Tuning capacitance | 9.6pF±2% Variable | 200MHz              |
| Unloaded Q         | 70 Min.           |                     |