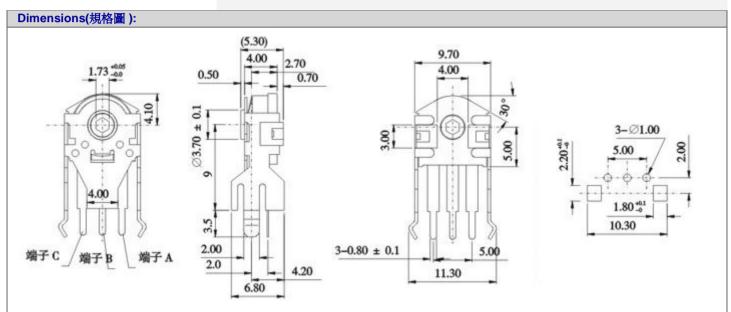

## Model(型號): ROTARY POTENTIOMETER------EC10A12V090

**▶** Download PDF file



## Features:(特點):

Small body as thin as 4.4mm . height from the shaft centrt to the product top is only 3.6mm .

A long-life type that can operate more than 100,000 cycles.

The operability has been improved by incorporating a good-feeling detent mechanism.

The unique through shaft shape contribute for simplifying SET design .An incremental type

## Applications(作用):

Various controls for personal computer input device , AV equipment , communication equipment , etc .



| Snec | ifica | tions | 規格) |
|------|-------|-------|-----|
|      |       |       |     |

| Pulses / rotation [分解能]       | 12                         |
|-------------------------------|----------------------------|
| Output Code [輸出代碼]            | Phase difference 2 signals |
| Total rotational angle [回轉角度] | 360°                       |
| Rotational life [回轉壽命]        | More than 10,0000 cycles   |

## OUTPUT SIGNAL 輸出信號

[The broken line shows detent position of with detent type 圖中虛線表示子點位置]

| CW                                | CCW                           |  |  |
|-----------------------------------|-------------------------------|--|--|
| 順時針方向                             | 逆時針方向                         |  |  |
| A 信號 OFF OFF ON OFF ON OFF ON OFF | A 信號 ON OFF OFF ON OFF ON O