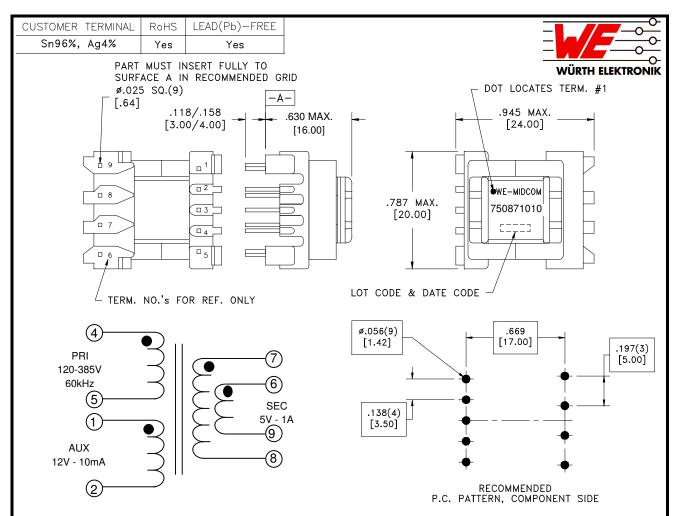

## ELECTRICAL SPECIFICATIONS @ 25 °C unless otherwise noted:

D.C. RESISTANCE (@20  $^{\circ}$ C): 1-2 , 1.05 Ohms max.

4-5, 6.00 Ohms max. 6-9, 0.052 Ohms max. 7-8, 0.066 Ohms max.

DIELECTRIC RATING: 4000VAC, 1 minute tested by applying 5000VAC for 1 second between pins 4-6(1+5,6+7).

1500VAC, 1 minute tested by applying 1875VAC for 1 second between pins 1-4.

INDUCTANCE: 3.30 mH ±10%, 10kHz, 100mVAC, 0mADC, 4-5, Ls.

LEAKAGE INDUCTANCE: 40.0µH ±-100%, 100kHz, 100mVAC, 4-5(1+2,6+7+8+9), Ls.

TURNS RATIO: (4-5):(6-9), (14.36):(1.00), ±1%. (4-5):(7-8), (14.36):(1.00), ±1%.

(4-5):(1-2), (6.32):(1.00), ±1%.

OPERATING TEMPERATURE RANGE: -40°C to 125°C.

| WE-Midcom, Inc.                                                              | Unless otherwise specified, tolerances are as follows:  Angles: ±1° Fractions: ±1/64  Decimals:±.005(.127mm) | WE-Midcom, Inc.  |              |      |  |
|------------------------------------------------------------------------------|--------------------------------------------------------------------------------------------------------------|------------------|--------------|------|--|
| Watertown, SD USA                                                            | Drawing Title                                                                                                | Drawing Number F |              | Rev. |  |
| Toll Free: 800-643-2661<br>Fax: 605-886-4486                                 | Transformer                                                                                                  | 750871010        |              | 00   |  |
| This drawing is dual dimensioned.  Dimensions is brackets are in millimeters | Revisions: See Sheet 1                                                                                       | Scale            | Sheet 2 of 5 |      |  |
| Engineer:PLP                                                                 |                                                                                                              |                  | 09/24/2008   |      |  |