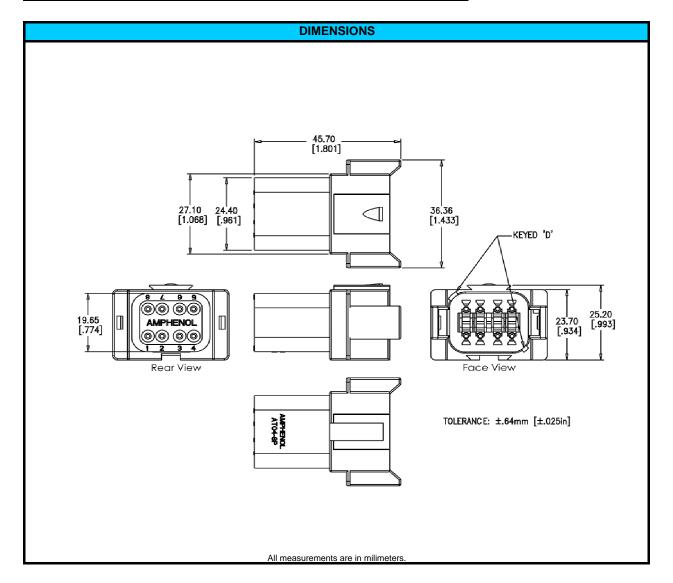

| CONFIGURATION       | PART NUMBER |
|---------------------|-------------|
| Recpt, 8 Way, Key D | AT04-08PD   |

| NOTES:                |                                              |
|-----------------------|----------------------------------------------|
| CONTACT SIZE          | 16                                           |
| WIRE RANGE            | 14 - 20 AWG [2.0 - 0.5]                      |
| INSULATION O.D. (MAX) | .145" [3.68mm]                               |
| INSULATION O.D. (MIN) | .088" [2.24mm]                               |
| HOUSING COLOR         | BROWN                                        |
| MATING CONNECTOR:     | AT06-08SD                                    |
| REQUIRED WEDGE        | AW8P (sold seperately)                       |
| REV: NC               | UNCONTROLLED DOCUMENT                        |
| DATE 24-MARCH-2009    | INFORMATION SUBJECT TO CHANGE WITHOUT NOTICE |