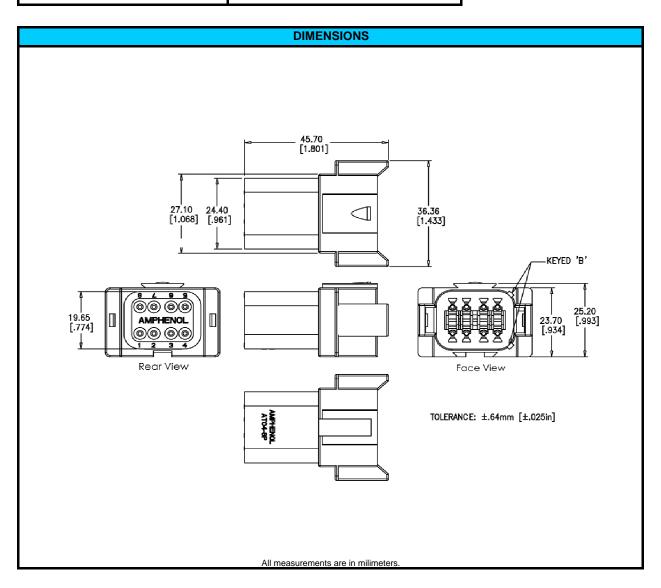

## Amphenol AT Series

| CONFIGURATION       | PART NUMBER |  |
|---------------------|-------------|--|
| Recpt, 8 Way, Key B | AT04-08PB   |  |

| NOTES:                |                                              |
|-----------------------|----------------------------------------------|
| CONTACT SIZE          | 16                                           |
| WIRE RANGE            | 14 - 20 AWG [2.0 - 0.5]                      |
| INSULATION O.D. (MAX) | .145" [3.68mm]                               |
| INSULATION O.D. (MIN) | .088" [2.24mm]                               |
| HOUSING COLOR         | BLACK                                        |
| MATING CONNECTOR:     | AT06-08SB                                    |
| REQUIRED WEDGE        | AW8P (sold seperately)                       |
| REV: NC               | UNCONTROLLED DOCUMENT                        |
| DATE 24-MARCH-2009    | INFORMATION SUBJECT TO CHANGE WITHOUT NOTICE |