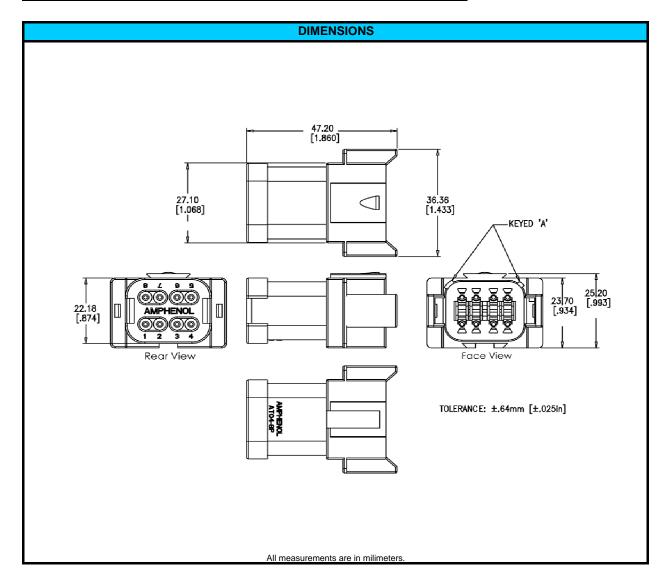

| CONFIGURATION                | PART NUMBER    |
|------------------------------|----------------|
| Recpt, 8 Way, Key A, End Cap | AT04-08PA-EC01 |

| NOTES:                |                                              |
|-----------------------|----------------------------------------------|
| CONTACT SIZE          | 16                                           |
| WIRE RANGE            | 14 - 20 AWG [2.0 - 0.5]                      |
| INSULATION O.D. (MAX) | .145" [3.68mm]                               |
| INSULATION O.D. (MIN) | .088" [2.24mm]                               |
| HOUSING COLOR         | GREY                                         |
| MATING CONNECTOR:     | AT06-08SA                                    |
| REQUIRED WEDGE        | AW8P (sold seperately)                       |
| REV: NC               | UNCONTROLLED DOCUMENT                        |
| DATE 6-MARCH-2009     | INFORMATION SUBJECT TO CHANGE WITHOUT NOTICE |