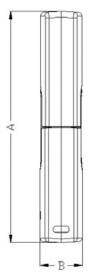

### Outline

### Dimensions

| Side | Millimeters | Inches        |
|------|-------------|---------------|
| А    | 59 ± 1.00   | $2.32\pm0.04$ |
| В    | 10 ± 1.00   | $0.39\pm0.04$ |
| С    | 19 ± 1.00   | $0.75\pm0.04$ |