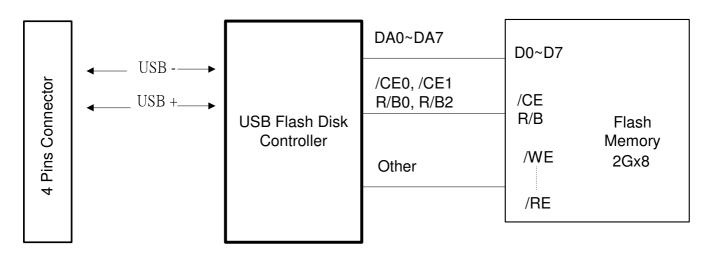

ey to your computer E-Mail Function: use your JetFlash<sup>™</sup> to securely send, receive and save e-mails DataBackup Function: backup, restore and synchronize your data

### System Requirement

- Hardware: Desktop or notebook computer with USB port
- Operating System: Windows<sup>®</sup> 2000 SP4, Windows<sup>®</sup> XP SP2, Windows<sup>®</sup> Vista, Windows<sup>®</sup> 7 and Mac<sup>™</sup> OS 9.0 or later, Linux<sup>™</sup> Kernel 2.4.2 or later

### Dimensions

| Side | Millimeters | Inches        |
|------|-------------|---------------|
| А    | 59 ± 1.00   | $2.32\pm0.04$ |
| В    | 10 ± 1.00   | $0.39\pm0.04$ |
| С    | 19 ± 1.00   | $0.75\pm0.04$ |

### Transcend Information Inc.

## TS2GJF150

### 2GB USB2.0 JetFlash™

### **Block Diagram**

• With 1 pcs of 2Gx8 Flash Memory



### Transcend Information Inc.

# TS2GJF150

### 2GB USB2.0 JetFlash™

| Pinouts |          | Pin Identification |  |
|---------|----------|--------------------|--|
| Pin No. | Pin Name | Symbol             |  |
| 01      | VCC      | USBUS              |  |
| 02      | USB-     |                    |  |
| 03      | USB+     | USB+ Th<br>- Da    |  |
| 04      | VSS      | Da                 |  |
|         |          |                    |  |

| Pin Identification |                                                        |  |  |  |
|--------------------|--------------------------------------------------------|--|--|--|
| Symbol             | Function                                               |  |  |  |
| USB-               | USB differential signal:                               |  |