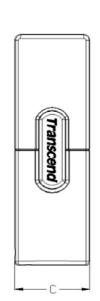

### Outline

### Dimensions

| Side | Millimeters | Inches        |
|------|-------------|---------------|
| А    | 59 ± 1.00   | $2.32\pm0.04$ |
| В    | 10 ± 1.00   | $0.39\pm0.04$ |
| С    | 19 ± 1.00   | $0.75\pm0.04$ |