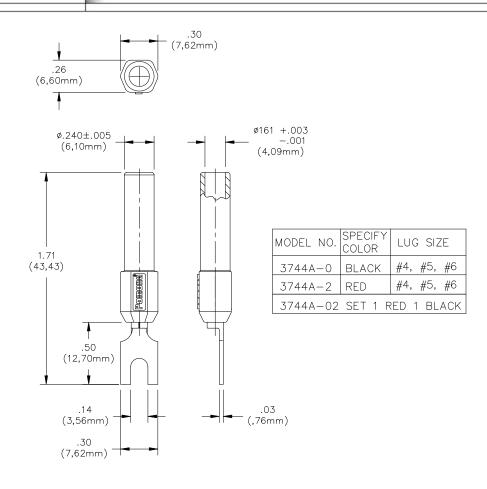

## Model 3744A Spade Lug to Banana Jack

## **MATERIALS:**

1<sup>st</sup> End: Banana Jack

Material: Brass per QQ-B-626, Alloy 360, ½ Hard. Finish: Nickel plated per Q-N-290, Class 2, 200/300 microinches. Insulation: Polypropylene (Fire Retardant) molded to Banana Jack Body. Color: See Tab Block. Marking: "POMONA"

2<sup>nd</sup> End: Spade Lug Material: Copper. Finish: Electro-tin plated.

All dimensions are in inches. Tolerances (except noted):  $.xx = \pm .02$ " (,51 mm),  $.xxx = \pm .005$ " (,127 mm). All specifications are to the latest revisions. Specifications are subject to change without notice. Registered trademarks are the property of their respective companies.