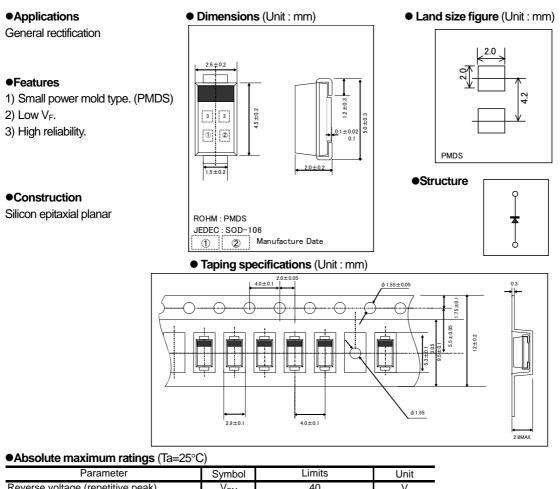

# Schottky barrier diode RB161L-40

| Parameter                                | Symbol           | Limits | Unit |  |  |
|------------------------------------------|------------------|--------|------|--|--|
| Reverse voltage (repetitive peak)        | V <sub>RM</sub>  | 40     | V    |  |  |
| Reverse voltage (DC)                     | V <sub>R</sub>   | 20     | V    |  |  |
| Average rectified forward current        | lo               | 1      | Α    |  |  |
| Forward current surge peak (60Hz · 1cyc) | I <sub>FSM</sub> | 70     | Α    |  |  |
| Junction temperautre                     | Tj               | 125    | °C   |  |  |

Tstg

(\*1)Mounted on epoxy board. 180°Half sine wave

#### •Electrical characteristics (Ta=25°C)

Storage tempereature

| Parameter       | Symbol         | Min. | Тур. | Max. | Unit | Conditions           |
|-----------------|----------------|------|------|------|------|----------------------|
| Forward voltage | V <sub>F</sub> | -    | -    | 0.40 | V    | I <sub>F</sub> =1.0A |
| Reverse current | I <sub>R</sub> | -    | -    | 1    | mA   | V <sub>R</sub> =20V  |

-40 to +125

°C