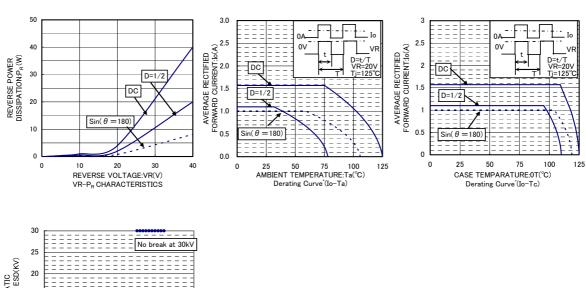

#### •Electrical characteristics (Ta=25°C)

Storage tempereature

| Parameter       | Symbol         | Min. | Тур. | Max. | Unit | Conditions           |
|-----------------|----------------|------|------|------|------|----------------------|
| Forward voltage | V <sub>F</sub> | -    | -    | 0.40 | V    | I <sub>F</sub> =1.0A |
| Reverse current | I <sub>R</sub> | -    | -    | 1    | mA   | V <sub>R</sub> =20V  |