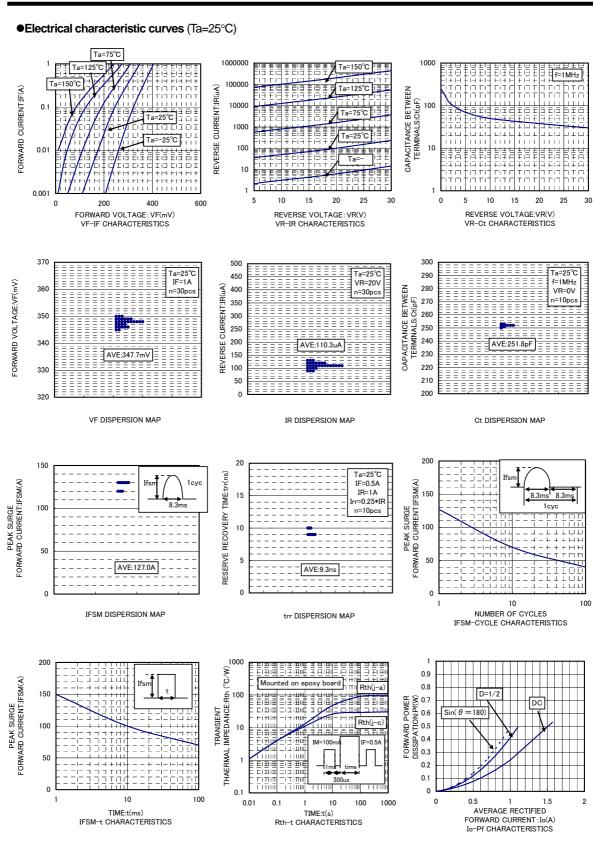

#### •Electrical characteristics (Ta=25°C)

Storage tempereature

| Parameter       | Symbol         | Min. | Тур. | Max. | Unit | Conditions           |
|-----------------|----------------|------|------|------|------|----------------------|
| Forward voltage | V <sub>F</sub> | -    | -    | 0.40 | V    | I <sub>F</sub> =1.0A |
| Reverse current | I <sub>R</sub> | -    | -    | 1    | mA   | V <sub>R</sub> =20V  |