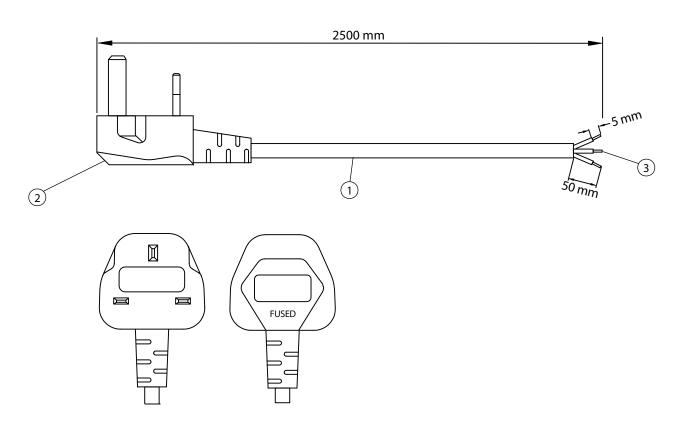

## NOTES:

- 1. CORDAGE: HO5VV-F, 3x0.75mm, UNSHIELDED CEE COLOR CODE, TEMP. RATING 70°C, RATING: 250V 6A, JACKET COLOR: BLACK
- 2. PLUG END: UNITED KINGDOM BS1363A WITH 13A FUSE
- OTHER END: ROJ 50mm, STRIP 5mm
   APPROVALS: UNITED KINGDOM, BSI
- 5. ROHS COMPLIANT

## **CONTROLLED**

| Dim<br>range | Tolerance<br>+/- | Qualtek Electronics Corp.  PPC DIVISION |                |                   |  |
|--------------|------------------|-----------------------------------------|----------------|-------------------|--|
| (mm)         | (mm)             | Part Number:                            | 369002-E01     | RoHS<br>Compliant |  |
| 0-1          | 0.15             | Description: POWER CORD                 |                |                   |  |
| 1-6          | 0.20             |                                         |                |                   |  |
| 6-18         | 0.30             |                                         |                | 257.6             |  |
| 18-50        | 0.50             |                                         | UNIT: mm       | REV. C            |  |
| 50-120       | 0.70             | Drawn / Date                            | Checked / Date | Approved / Date   |  |
| 120-250      | 0.90             | 02-06-92                                | 02-06-92       | JJH / 02-06-92    |  |
| 250-500      | 1.20             | 02 00 32                                | 02-00-92       | 3311/ 02 00 32    |  |