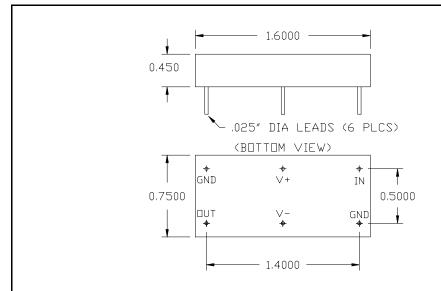

## Outline Drawing

KR Electronics www.krfilters.com 91 Avenel Street Avenel, NJ 07001 732-636-1900

All Dimensions inches

**Epoxy Package** 

Connect both ground pins to ground plane