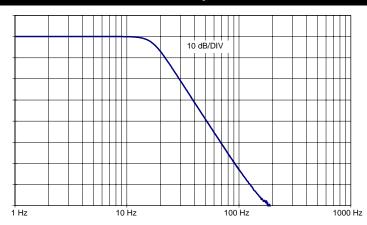

## **Overall Response**

## Specifications

| KR Part Number                 | 2195                        |
|--------------------------------|-----------------------------|
| Filter Type                    | 16 Hz Active Lowpass Filter |
| Approximate -3 dB Frequency    | 16 Hz                       |
| Attenuation at 60 Hz and above | >40 dB                      |
| Gain                           | 0 dB ± 0.1 dB               |
| Supply Voltage                 | ± 15 V                      |
| Supply Current                 | 7 mA max                    |
| Operating Temperature          | 0° C to 70° C               |
| Storage Temperature            | 0° C to 70° C               |