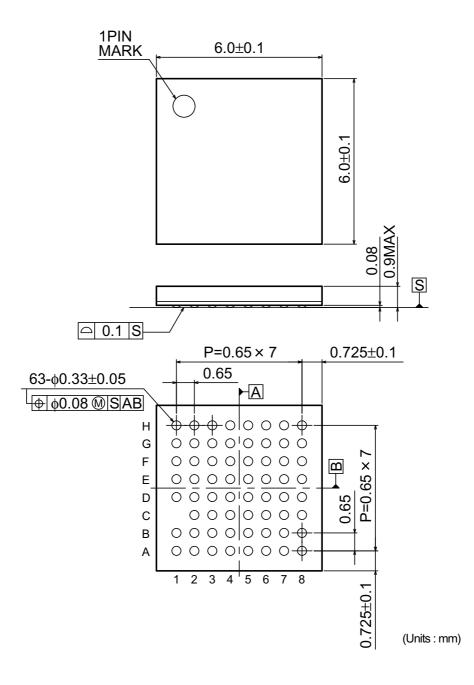

## SBGA063W060



The contents described herein are subject to change without notice.

## Notes

- No technical content pages of this document may be reproduced in any form or transmitted by any
  means without prior permission of ROHM CO.,LTD.
- The contents described herein are subject to change without notice. The specifications for the
  product described in this document are for reference only. Upon actual use, therefore, please request
  that specifications to be separately delivered.
- Application circuit diagrams and circuit constants contained herein are shown as examples of standard
  use and operation. Please pay careful attention to the peripheral conditions when designing circuits
  and deciding upon circuit constants in the set.
- Any data, including, but not limited to application circuit d