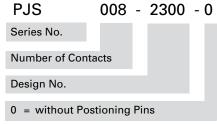

on Resistance: 1,000MΩ min. at 500V DC Withstanding Voltage: 500V AC rms for 1 minute  $100m\Omega$  at 1mA / 20mV max. **Contact Resistance:** Voltage Rating: 50Vrms AC Current Rating: 0.5A Operating Temp. Range: -25°C to +85°C Mating Cycles: 10,000 (office environment)

#### Materials and Finish

LCP (black) Insulator: SUS Shielding Plate: Base PB, Plating Ni-Au Contacts:

#### Utline Dimensions for PJS008-2300-0



he centerline of external dimension Note1,

LD 1

Top View

enterline of width of card insertion dimension



**Recommended PCB Layout** 2-14.50 2-1.50 5-11.55 6.65 48 20. <u>2-1. 80</u> ຂ Pitch 8-1.50 0.30 9 2 ß LC. 8 8 2 4 Ę. 2-13. 2 8  $10 \times 7 = 7$ 65 ð 2-0.30 LC. 쫥 ģ F 1.20 ອ (0.30) (16.00) 2-1. 2-1.40 5.20 2-9.35 Pad for terminal 2-12.50

### Part Number (Details)



#### Features

- Low profile of 2.0mm
- Top Mount
- Card detector and lock mechanism
- Smooth extraction function by Push-in / Push-out of card
- Special card brake (indepedant from card thickness)
- Tape & Reel packaging 1,500 pcs per reel