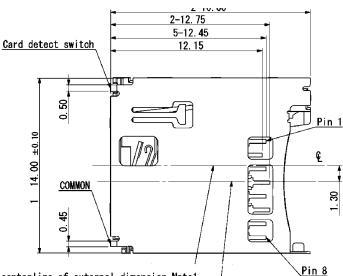

#### Utline Dimensions for PJS008-2300-0

he centerline of external dimension Note1,

LD 1

Top View

enterline of width of card insertion dimension

**Recommended PCB Layout** 2-14.50 2-1.50 5-11.55 6.65 48 20. <u>2-1. 80</u> ຂ Pitch 8-1.50 0.30 9 2 ß LC. 8 8 2 4 Ę. 2-13. 2 8  $10 \times 7 = 7$ 65 ð 2-0.30 LC. 쫥 ģ F 1.20 ອ (0.30) (16.00) 2-1. 2-1.40 5.20 2-9.35 Pad for terminal 2-12.50