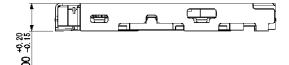

#### Utline Dimensions for PJS008-2300-0

he centerline of external dimension Note1,

LD 1

Top View

enterline of width of card insertion dimension

**Recommended PCB Layout** 2-14.50 2-1.50 5-11.55 6.65 48 20. <u>2-1. 80</u> ຂ Pitch 8-1.50 0.30 9 2 ß LC. 8 8 2 4 Ę. 2-13. 2 8  $10 \times 7 = 7$ 65 ð 2-0.30 LC. 쫥 ģ F 1.20 ອ (0.30) (16.00) 2-1. 2-1.40 5.20 2-9.35 Pad for terminal 2-12.50