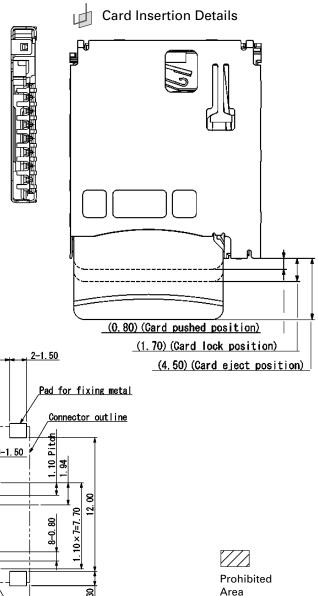

#### Utline Dimensions for PJS008-2300-0

he centerline of external dimension Note1,

LD 1

Top View

enterline of width of card insertion dimension

**Recommended PCB Layout** 2-14.50 2-1.50 5-11.55 6.65 48 20. <u>2-1. 80</u> ຂ Pitch 8-1.50 0.30 9 2 ß LC. 8 8 2 4 Ę. 2-13. 2 8  $10 \times 7 = 7$ 65 ð 2-0.30 LC. 쫥 ģ F 1.20 ອ (0.30) (16.00) 2-1. 2-1.40 5.20 2-9.35 Pad for terminal 2-12.50