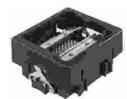

Mating Cycles: 10,000 insertions min.

Pin Count: 225 contact pins

Contact Force: 25g to 35g per individual

contact pin

#### Materials and Finish

Housing: Polyetherimide (PEI), glass-filled

Contacts: Beryllium Copper (BeCu)

Plating: Gold over Nickel