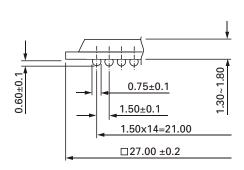

# Specifications

Insulation Resistance: 1,000M min. at 100V DC
Dielectric Withstanding Voltage: 100V AC for 1 minute
Contact Resistance: 1 max. at 10mA/20mV max.

Operating Temperature Range: -40°C to +150°C

Mating Cycles: 10,000 insertions min.

Pin Count: 225 contact pins

Contact Force: 25g to 35g per individual

contact pin

#### Materials and Finish

Housing: Polyetherimide (PEI), glass-filled

Contacts: Beryllium Copper (BeCu)

Plating: Gold over Nickel





#### **Outline Socket Dimensions**





### Matching IC Dimensions



## Recommended PC Board Layout

IC264-22501-1-\*\*-\*\*

Top View from Socket