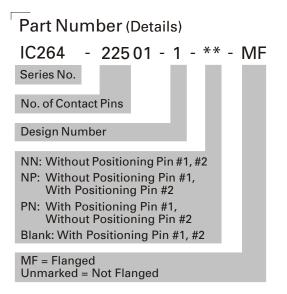

# Specifications

Insulation Resistance: 1,000M min. at 100V DC
Dielectric Withstanding Voltage: 100V AC for 1 minute
Contact Resistance: 1 max. at 10mA/20mV max.

Operating Temperature Range: -40°C to +150°C

Mating Cycles: 10,000 insertions min.

Pin Count: 225 contact pins

Contact Force: 25g to 35g per individual

contact pin

#### Materials and Finish

Housing: Polyetherimide (PEI), glass-filled

Contacts: Beryllium Copper (BeCu)

Plating: Gold over Nickel





#### **Outline Socket Dimensions**





### Matching IC Dimensions



## Recommended PC Board Layout

IC264-22501-1-\*\*-\*\*

Top View from Socket