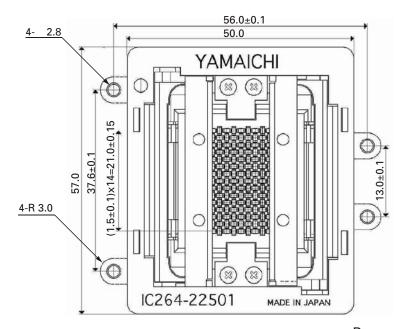

# Specifications

Insulation Resistance: 1,000M min. at 100V DC
Dielectric Withstanding Voltage: 100V AC for 1 minute
Contact Resistance: 1 max. at 10mA/20mV max.

Operating Temperature Range: -40°C to +150°C

Mating Cycles: 10,000 insertions min.

Pin Count: 225 contact pins

Contact Force: 25g to 35g per individual

contact pin

#### Materials and Finish

Housing: Polyetherimide (PEI), glass-filled

Contacts: Beryllium Copper (BeCu)

Plating: Gold over Nickel





#### **Outline Socket Dimensions**





### Matching IC Dimensions



## Recommended PC Board Layout

IC264-22501-1-\*\*-\*\*

Top View from Socket