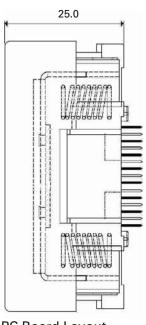

# Specifications

Insulation Resistance: 1,000M min. at 100V DC
Dielectric Withstanding Voltage: 100V AC for 1 minute
Contact Resistance: 1 max. at 10mA/20mV max.

Operating Temperature Range: -40°C to +150°C

Mating Cycles: 10,000 insertions min.

Pin Count: 225 contact pins

Contact Force: 25g to 35g per individual

contact pin

#### Materials and Finish

Housing: Polyetherimide (PEI), glass-filled

Contacts: Beryllium Copper (BeCu)

Plating: Gold over Nickel





#### **Outline Socket Dimensions**





### Matching IC Dimensions



## Recommended PC Board Layout

IC264-22501-1-\*\*-\*\*

Top View from Socket