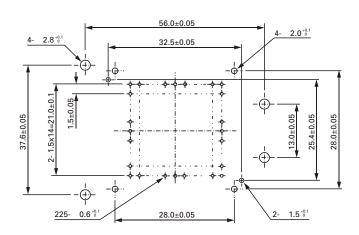

# Specifications

Insulation Resistance: 1,000M min. at 100V DC
Dielectric Withstanding Voltage: 100V AC for 1 minute
Contact Resistance: 1 max. at 10mA/20mV max.

Operating Temperature Range: -40°C to +150°C

Mating Cycles: 10,000 insertions min.

Pin Count: 225 contact pins

Contact Force: 25g to 35g per individual

contact pin

#### Materials and Finish

Housing: Polyetherimide (PEI), glass-filled

Contacts: Beryllium Copper (BeCu)

Plating: Gold over Nickel





#### **Outline Socket Dimensions**





### Matching IC Dimensions



## Recommended PC Board Layout

IC264-22501-1-\*\*-\*\*

Top View from Socket