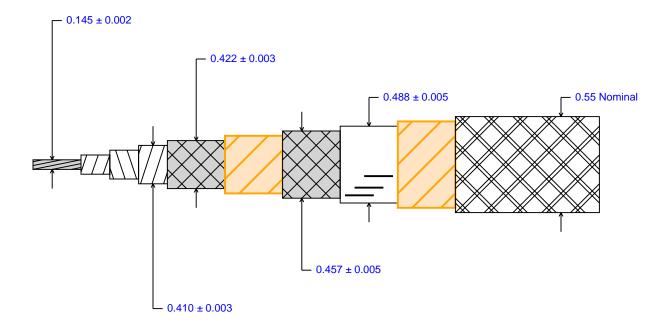

#### **Dimensions for FN55 Cable**

- North America Tel: 800.366.2266 / Fax: 978.366.2266
- Europe Tel: 44.1908.574.200 / Fax: 44.1908.574.300
- Asia/Pacific Tel: 81.44.844.8296 / Fax: 81.44.844.8298