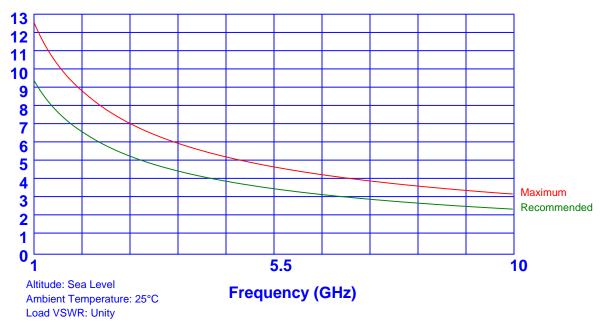

### Maximum Power Handling (KiloWatts CW) for FN55 cable

M/A-COM Inc. and its affiliates reserve the right to make changes to the product(s) or information contained herein without notice. M/A-COM makes no warranty, representation or guarantee regarding the suitability of its products for any particular purpose, nor does M/A-COM assume any liability whatsoever arising out of the use or application of any product(s) or information.