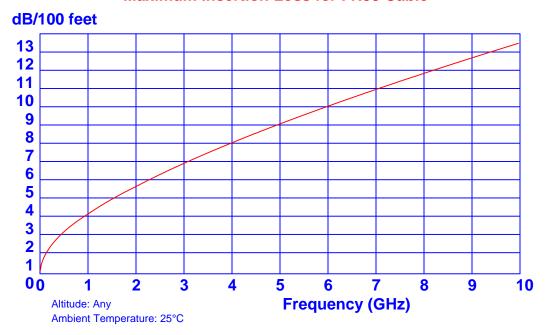

#### Data for FN55 cable

**Electrical:** 

Frequency Range: DC to 10 GHz theoretical

Assemblies are offered to 10 GHz\*

Insertion Loss: See sheet 3 (IL @ 1 GHz is 3.242 dB/100 ft)

Power Handling: See sheet 3

#### **Maximum Insertion Loss for FN55 Cable**