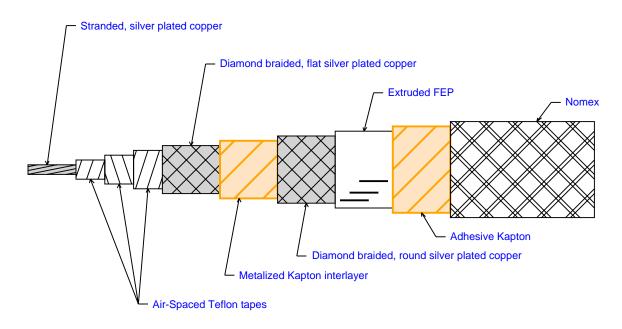

al

Time delay: 1.337 nanoseconds/foot nominal (4.386 nanoseconds/meter nominal)

Capacitance: 26.8 picoFarads/foot nominal

(87.9 picoFarads/meter nominal)

**Mechanical:** 

Construction Details: See sheet 2
Dimensions: See sheet 2

Minimum Bend Radius: 1.65 inches (41.91mm) Static

2.75 inches (69.85mm) Dynamic >100,000 cycles per MIL-C-87104

Weight: 0.2500 lb/ft (372.37 g/m) nominal
Maximum Assembly Length: Approximately 1000 feet (304.8 m)

Available in Bulk: No

**Environmental:** 

Flexure:

Temperature: -55°C to 200°C

<sup>\*</sup> Upper frequency limit of assemblies may be restricted by the connector types selected

<sup>•</sup> Europe Tel: 44.1908.574.200 / Fax: 44.1908.574.300





# High Performance, Low Loss Coaxial Cable

FN5!

#### **Construction Details for FN-- Cable**



#### **Dimensions for FN55 Cable**



- North America Tel: 800.366.2266 / Fax: 978.366.2266
- Europe Tel: 44.1908.574.200 / Fax: 44.1908.574.300
- Asia/Pacific Tel: 81.44.844.8296 / Fax: 81.44.844.8298





# High Performance, Low Loss Coaxial Cable

FN55

#### **Maximum Insertion Loss for FN55 Cable**



### Maximum Power Handling (KiloWatts CW) for FN55 cable



M/A-COM Inc. and its affiliates reserve the right to make changes to the product(s) or information contained herein without notice. M/A-COM makes no warranty, representation or guarantee regarding the suitability of its products for any particular purpose, nor does M/A-COM assume any liability whatsoever arising out of the use or application of any product(s) or information.

- North America Tel: 800.366.2266 / Fax: 978.366.226