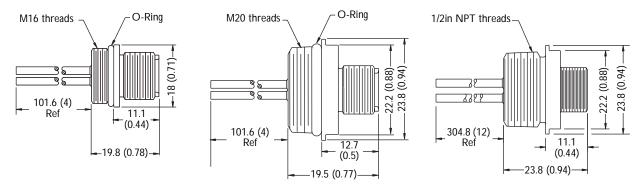

## Approximate Dimensions-mm (inch)

Dimensions are approximate. Illustrations are not drawn to scale.