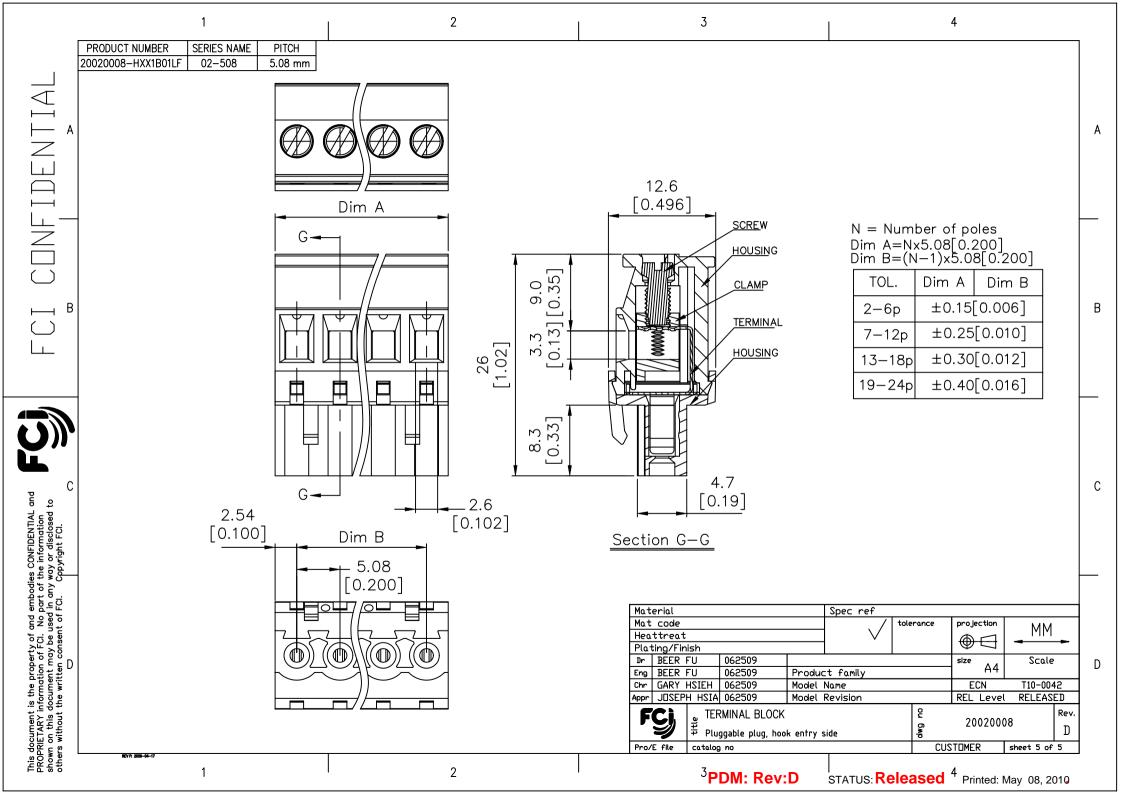

|                                                                                                                                                                                                                                    | 1                    | 2                                       |                           | 3                                                                                                                                              |                                                                      | 4                                                                                                                     |   |
|------------------------------------------------------------------------------------------------------------------------------------------------------------------------------------------------------------------------------------|----------------------|-----------------------------------------|---------------------------|------------------------------------------------------------------------------------------------------------------------------------------------|----------------------------------------------------------------------|-----------------------------------------------------------------------------------------------------------------------|---|
| PRODUCT NUMBER     SERIES NAME     PITCH       20020008-GXX1B01LF     02-500     5.00 mm                                                                                                                                           |                      |                                         |                           |                                                                                                                                                |                                                                      |                                                                                                                       |   |
| FCI CONFIDENTIAL                                                                                                                                                                                                                   |                      |                                         | 12.6                      |                                                                                                                                                |                                                                      |                                                                                                                       | A |
| FCI CONF                                                                                                                                                                                                                           |                      | 26<br>[1.02]<br>3.3 9.0<br>[0.13][0.35] | [0.496]                   | SCREW<br>HOUSING<br>CLAMP<br>TERMINAL<br>HOUSING                                                                                               | 7-12p ±0.<br>13-18p ±0.                                              | .197]<br>.0[0.197]                                                                                                    | В |
| s coNFIDENTIAL and<br>he information<br>ray or disclosed to<br>ppyright FCI.                                                                                                                                                       | 2.5<br>[0.098] Dim B | 2.6<br>[0.102]                          |                           | 4.7<br>.19]                                                                                                                                    |                                                                      |                                                                                                                       | С |
| This document is the property of and embodies CONFIDENTIAL an PROPRIETARY information of FCI. No part of the information ashown on this document may be used in any way or disclosed to others without the written consent of FCI. | БУЛ 200-4-17<br>1    | 2                                       | Dr Bi<br>Eng Bi<br>Chr Gi | ode<br>reat<br>g/Finish<br>EER FU 062509<br>EER FU 062509<br>ARY HSIEH 062509<br>DSEPH HSIA 062509<br>DSEPH HSIA 062509<br>↓<br>TERMINAL BLOCK | Product family<br>Model Name<br>Model Revision<br>(<br>ok entry side | projection MM   size A4   ECN T10-0042   REL Level   REL Level   20020008 Re   2 20020008   2 CUSTOMER   sheet 4 of 5 | ) |