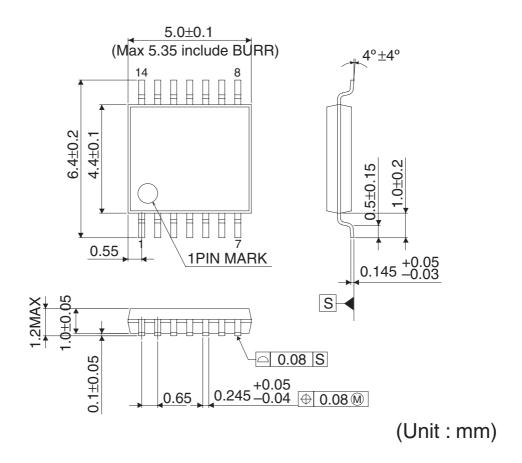

## IC Packages

## TSSOP-B14J



## Notes

No copying or reproduction of this document, in part or in whole, is permitted without the consent of ROHM Co.,Ltd.

The content specified herein is subject to change for improvement without notice.

The content specified herein is for the purpose of introducing ROHM's products (hereinafter "Products"). If you wish to use any such Product, please be sure to refer to the specifications, which can be obtained from ROHM upon request.

Examples of application circuits, circuit constants and any other information contained herein illustrate the standard usage and operations of the Products. The peripheral conditions must be taken into account when designing circuits for mass production.

Great care was taken in ensuring the accuracy of the information specified in this document. How