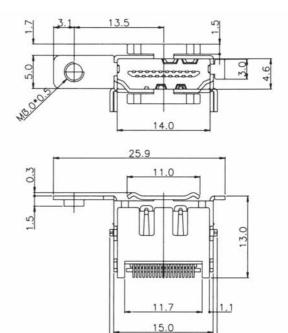

|
| Operating Temperature Range: | -55°C to +125°C             |
| Solder Temperature:          | 220°C / 60 sec., 250°C peak |
|                              |                             |

## Materials and Finish

| Housing:         | LCP, UL94V-0 rated (black)    |
|------------------|-------------------------------|
| Contacts:        | Brass                         |
| Shield:          | Brass, Tin plated over Ni     |
| Contact Plating: | Solder area - Sn over Ni      |
|                  | Mating area - 30µ" Au over Ni |

## Features

⇔ With lock springs for secure mating

### Outline Dimensions for Type 3



## Recommended PCB Layout



Part Number (Details)

HDMI - 019 - S9 - AL - Type\*

- Series No. 3 = Type 3
- 4 = Type 4

RoHS

4.9



Outline Dimensions for Flange Type 4



16.2

Top View



# **HDMI** Series

# HDMI Connector for PCB (90° SMT Type 5)

## Specifications

Insulation Resistance: Current Rating: Voltage Rating: Withstanding Voltage: Contact Resistance: Operating Temperature Range: Solder Temperature:

100MΩmin. 0.5Amin. 40V AC 500V AC 30mΩmax. -55°C to +125°C 220°C / 60 sec., 250°C peak

RoHS

## Materials and Finish

| Housing:         | LCP, UL94V-0 rated (black)   |
|------------------|------------------------------|
| Contacts:        | Brass                        |
| Shield:          | Brass, Tin plated over Ni    |
| Contact Plating: | Solder area - Sn over Ni     |
|                  | Mating area -30µ" Au over Ni |

### Features

Solution With lock springs for secure mating

#### **Outline Dimensions**

#### HDMI-019-S9-AL-Type5



##