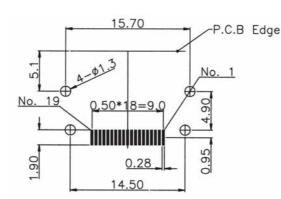

## Recommended PCB Layout

Part Number (Details)

HDMI - 019 - S9 - AL - Type\*

- Series No. 3 = Type 3
- 4 = Type 4

RoHS

4.9

Outline Dimensions for Flange Type 4

16.2