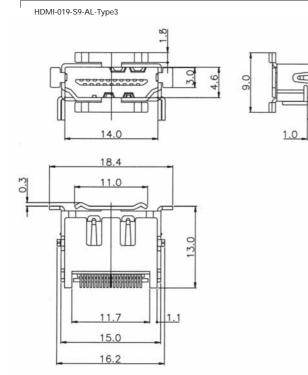

Rating:              | 40V AC                      |
| Withstanding Voltage:        | 500V AC                     |
| Contact Resistance:          | 30mΩmax.                    |
| Operating Temperature Range: | -55°C to +125°C             |
| Solder Temperature:          | 220°C / 60 sec., 250°C peak |
|                              |                             |

## Materials and Finish

| Housing:         | LCP, UL94V-0 rated (black)    |
|------------------|-------------------------------|
| Contacts:        | Brass                         |
| Shield:          | Brass, Tin plated over Ni     |
| Contact Plating: | Solder area - Sn over Ni      |
|                  | Mating area - 30µ" Au over Ni |

## Features

⇔ With lock springs for secure mating

### Outline Dimensions for Type 3



## Recommended PCB Layout



Part Number (Details)

HDMI - 019 - S9 - AL - Type\*

- Series No. 3 = Type 3
- 4 = Type 4

RoHS

4.9



Outline Dimensions for Flange Type 4



16.2

Top View



# **HDMI** Series

# HDMI Connector for PCB (90° SMT Type 5)

## Specifications

Insulation Resistance: Current Rating: Voltage Rating: Withstanding Voltage: Contact Resistance: Operating Temperature Range: Solder Temperature:

100MΩmin. 0.5Amin. 40V AC 500V AC 30mΩmax. -55°C to +125°C 220°C / 60 sec., 250°C peak

RoHS

## Materials and Finish

| Housing:         | LCP, UL94V-0 rated (black)   |
|------------------|------------------------------|
| Contacts:        | Brass                        |
| Shield:          | Brass, Tin plated over Ni    |
| Contact Plating: | Solder area - Sn over Ni     |