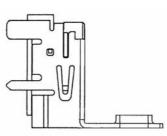

## Recommended PCB Layout

Part Number (Details)

HDMI - 019 - S9 - AL - Type\*

- Series No. 3 = Type 3
- 4 = Type 4

RoHS

4.9

Outline Dimensions for Flange Type 4

16.2

### Outline Dimensions for Flange Type

HDMI-019-S9-AL-Type5F