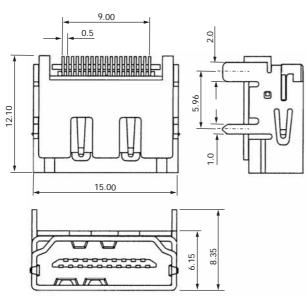

### Outline Dimensions for Type 3

## Recommended PCB Layout

Part Number (Details)

HDMI - 019 - S9 - AL - Type\*

- Series No. 3 = Type 3
- 4 = Type 4

RoHS

4.9

Outline Dimensions for Flange Type 4

16.2