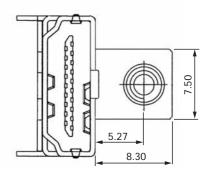

#### **Outline Dimensions**

#### HDMI-019-S9-AL-Type5

#### Recommended PCB Layout