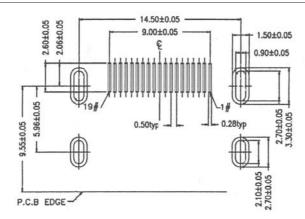

### Outline Dimensions for Type 3

## Recommended PCB Layout

Part Number (Details)

HDMI - 019 - S9 - AL - Type\*

- Series No. 3 = Type 3
- 4 = Type 4

RoHS

4.9

Outline Dimensions for Flange Type 4

16.2

Top View