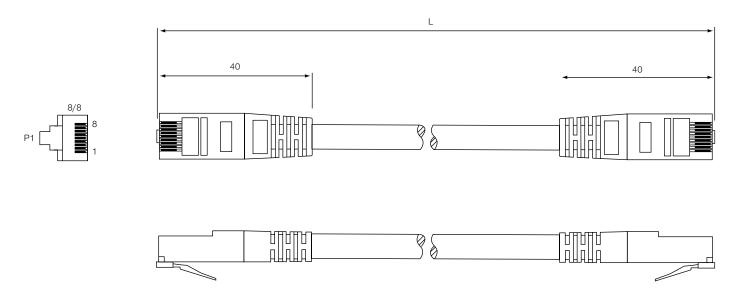

UTP version

Moulded shock reliefs

 $50\mu^{\text{\tiny{II}}}$  gold plating in contacts



## **SPECIFICATION**

Cat. 5E approved to ISO/IEC DIS11801 Colour Options:- Grey, Black, Green, Yellow, Red and Blue Cable: 4 Twisted par Cat. 5E 24 AWG - Outer Diameter 5.7mm

## **OUTLINE DRAWING**



## **ORDERING INFORMATION**

| DBC                    | 5EPL          | В                                                                 | 3M                                                                                                   |
|------------------------|---------------|-------------------------------------------------------------------|------------------------------------------------------------------------------------------------------|
| Dubilier<br>Connectors | 5E Patch Lead | Colour B = Blue G = Green GY = Grey R = Red Y = Yellow BK = Black | Cable Length 0.5M = 0.5 metres 1M = 1 metre 2M = 2 metres 3M = 3 metres 5M = 5 metres 10M = 10metres |