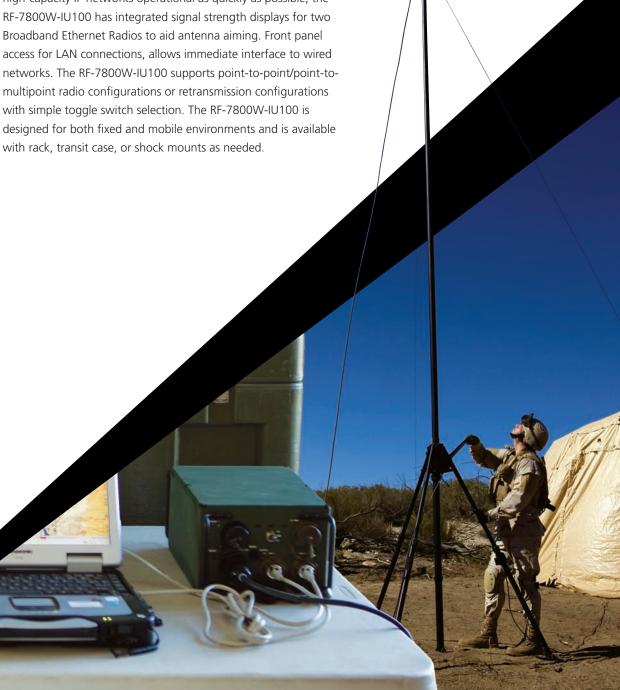

## RF-7800W-IU100

Network Interface Unit

Power and network

interface for the

RF-7800W-OU440

**Broadband Ethernet Radio** 

The RF-7800W-IU100 provides the power requirements and meets the interface needs of one or two Broadband Ethernet Radio units. With wide range AC and DC voltage inputs, the RF-7800W-IU100 supports radio deployment to any location. To deploy critical high-capacity IP networks operational as quickly as possible, the RF-7800W-IU100 has integrated signal strength displays for two Broadband Ethernet Radios to aid antenna aiming. Front panel access for LAN connections, allows immediate interface to wired networks. The RF-7800W-IU100 supports point-to-point/point-tomultipoint radio configurations or retransmission configurations with simple toggle switch selection. The RF-7800W-IU100 is designed for both fixed and mobile environments and is available