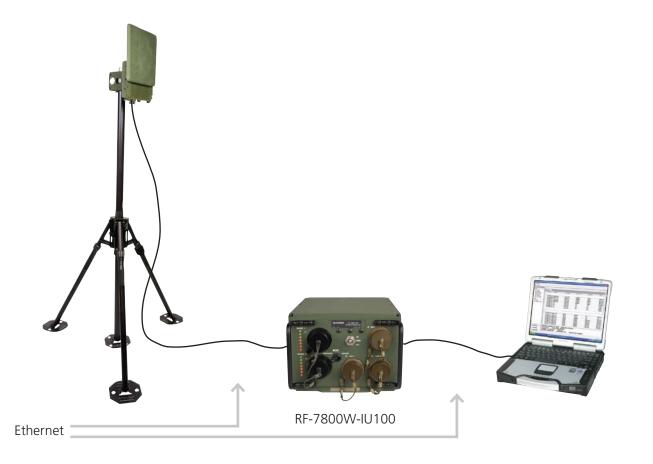

## RF-7800W-IU100

Network Interface Unit

Power and network

interface for the

RF-7800W-OU440

**Broadband Ethernet Radio** 

The RF-7800W-IU100 provides the power requirements and meets the interface needs of one or two Broadband Ethernet Radio units. With wide range AC and DC voltage inputs, the RF-7800W-IU100 supports radio deployment to any location. To deploy critical high-capacity IP networks operational as quickly as possible, the RF-7800W-IU100 has integrated signal strength displays for two Broadband Ethernet Radios to aid antenna aiming. Front panel access for LAN connections, allows immediate interface to wired networks. The RF-7800W-IU100 supports point-to-point/point-tomultipoint radio configurations or retransmission configurations with simple toggle switch selection. The RF-7800W-IU100 is designed for both fixed and mobile environments and is available