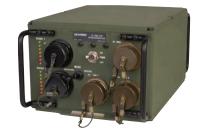

## RF-7800W-IU100

Network Interface Unit

Power and network

interface for the

RF-7800W-OU440

**Broadband Ethernet Radio** 

The RF-7800W-IU100 provides the power requirements and meets the interface needs of one or two Broadband Ethernet Radio units. With wide range AC and DC voltage inputs, the RF-7800W-IU100 supports radio deployment to any location. To deploy critical high-capacity IP networks operational as quickly as possible, the RF-7800W-IU100 has integrated signal strength displays for two Broadband Ethernet Radios to aid antenna aiming. Front panel access for LAN connections, allows immediate interface to wired networks. The RF-7800W-IU100 supports point-to-point/point-tomultipoint radio configurations or retransmission configurations with simple toggle switch selection. The RF-7800W-IU100 is designed for both fixed and mobile environments and is available

## Specifications for the RF-7800W-IU100

|                               | General                                                     |
|-------------------------------|-------------------------------------------------------------|
| AC Input Range                | 85–265 VAC                                                  |
| DC Input Range                | 10.5–34.5 VDC                                               |
| Ports                         | High Power POE Radio (2),<br>WAN (1), LAN (2)               |
| Signal Strength<br>Indicators | LED Bar Graph (2)                                           |
| Modes                         | Router or Repeater–front panel switch selectable            |
| Radio Interface               | Ruggedized RJ-45 with power-over-Ethernet                   |
| LAN/Wan Interface             | Ruggedized RJ-45                                            |
| Routing                       | Web-based configuration with SNMP/MIB-2 support             |
| Size                          | 7.5 W x 10.0 D x 5.5 H in.<br>(19.0 W x 25.5 D x 14.0 H cm) |
| Weight                        | 12.8 lbs (5.8 kg)                                           |