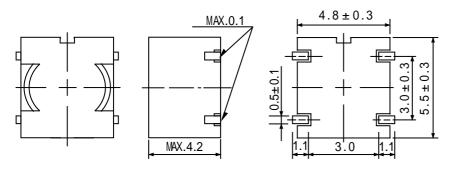

## **Dimensions (mm)**

"S" is winding start.

- \* Dimension does not include solder used on coil.
- \* Pin pitch should be measured at the root of terminal.
- \* Dimensions without tolerance are approx.