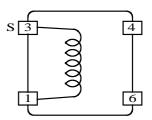

## **Dimensions (mm)**

"S" is winding start.

- \* Dimension does not include solder used on coil.
- \* Pin pitch should be measured at the root of terminal.
- \* Dimensions without tolerance are approx.