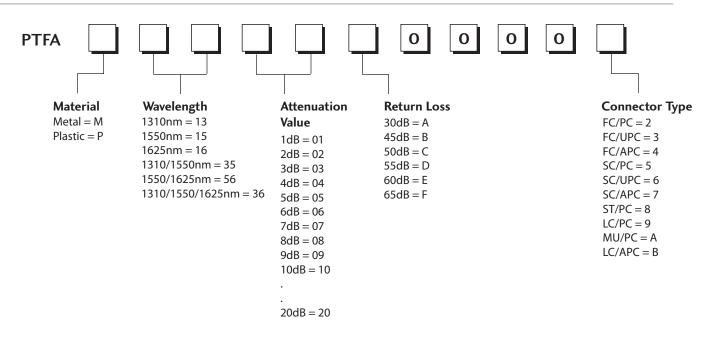

| PC Type            | 45        |           |       | dB   |
|                            | UPC Type           | 50        |           |       |      |
|                            | APC Type           | 60        |           |       |      |
| Operating Temperature      |                    | -40       |           | 85    | °C   |

Note: Tested at 1310nm, 1550nm and 1625nm

#### Features

- Wide Attenuation Range
- Low Return Loss
- Low PDL
- Polarization Insensitive
- ♦ Various connector type
- ♦ Highly Reliable

#### **Applications**

- Optical Telecommunication Network
- CATV Network
- Testing Device Accessory





## PTFA SERIES

Mechanical Drawing / Package Dimensions (dimension in mm)

## FC/PC(APC)









SC/PC(Metal, Plastic), SC/APC







## **Ordering Information**