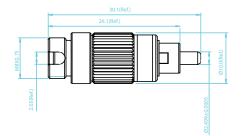

ttenuation  |           |           | ± 10% | dB   |
| Return Loss                | PC Type            | 45        |           |       | dB   |
|                            | UPC Type           | 50        |           |       |      |
|                            | APC Type           | 60        |           |       |      |
| Operating Temperature      |                    | -40       |           | 85    | °C   |

Note: Tested at 1310nm, 1550nm and 1625nm

#### Features

- Wide Attenuation Range
- Low Return Loss
- Low PDL
- Polarization Insensitive
- ♦ Various connector type
- ♦ Highly Reliable

#### **Applications**

- Optical Telecommunication Network
- CATV Network
- Testing Device Accessory





## PTFA SERIES

Mechanical Drawing / Package Dimensions (dimension in mm)

## FC/PC(APC)









SC/PC(Metal, Plastic), SC/APC







## **Ordering Information**