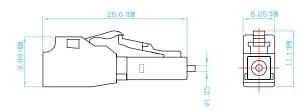

## PTFA SERIES

Mechanical Drawing / Package Dimensions (dimension in mm)

## FC/PC(APC)

SC/PC(Metal, Plastic), SC/APC