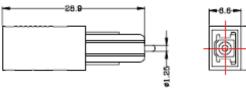

## PTFA SERIES

Mechanical Drawing / Package Dimensions (dimension in mm)

## FC/PC(APC)

SC/PC(Metal, Plastic), SC/APC