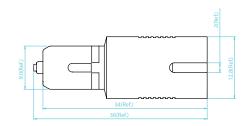

10% | dB   |
| Return Loss                | PC Type            | 45        |           |       | dB   |
|                            | UPC Type           | 50        |           |       |      |
|                            | APC Type           | 60        |           |       |      |
| Operating Temperature      |                    | -40       |           | 85    | °C   |

Note: Tested at 1310nm, 1550nm and 1625nm

#### Features

- Wide Attenuation Range
- Low Return Loss
- Low PDL
- Polarization Insensitive
- ♦ Various connector type
- ♦ Highly Reliable

#### **Applications**

- Optical Telecommunication Network
- CATV Network
- Testing Device Accessory





## PTFA SERIES

Mechanical Drawing / Package Dimensions (dimension in mm)

## FC/PC(APC)









SC/PC(Metal, Plastic), SC/APC







## **Ordering Information**