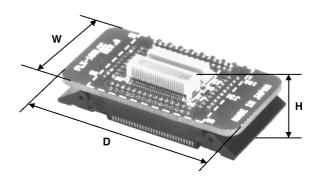

# RENESAS

# M3T-FLX-100LCC Converter for Connecting 100-core Flexible Board FLX100 to 100-pin 0.65mm-pitch LCC

### Function

This converter connects the 100-core flexible board (FLX100) and the socket for 100-pin 0.65mm-pitch LCCs (100D0).

## Application

Use the converter when you have a 100-pin 0.65mm-pitch LCC socket mounted on the target system.

#### Dimensions

42.0(D)×22.0(W)×13.0(H)mm

#### Foot Pattern Reference Dimensions

See Appendix C "Reference Dimensional Drawings for Common 100-pin 0.65mm-pitch QFP Foot Pattern".

[Ordering Information] See Appendix H "Ordering Information".



\*All brand names and product names are trademarks or registered trademarks of their respective companies.