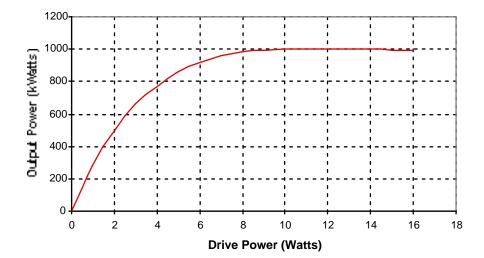

### Typical Performance Characteristics

Measured data for the VKP-7952A serial number 001:

Beam voltage: 92 kV
Beam current: 16.7 A
Mod Anode Voltage: 75 kV

**Frequency Response** 

**Transfer Curve** 

For additional information on these klystrons and other CPI/MPP products, visit our website at www.cpii.com/mpp, or contact: CPI/Microwave Products Division, 811 Hansen Way, Palo Alto, CA 94303-0750 Telephone: 650-846-3900, Fax: 650-856-0705, Email: marketing@mpp.cpii.com