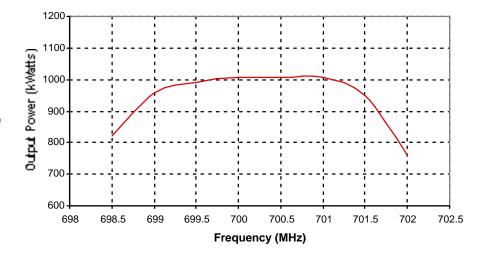

### Typical Performance Characteristics

Measured data for the VKP-7952A serial number 001:

Beam voltage: 92 kV
Beam current: 16.7 A
Mod Anode Voltage: 75 kV

**Frequency Response** 

**Transfer Curve** 

For additional information on these klystrons and other CPI/MPP products, visit our website at www.cpii.com/mpp, or contact: CPI/Microwave Products Division, 811 Hansen Way, Palo Alto, CA 94303-0750 Telephone: 650-846-3900, Fax: 650-856-0705, Email: marketing@mpp.cpii.com