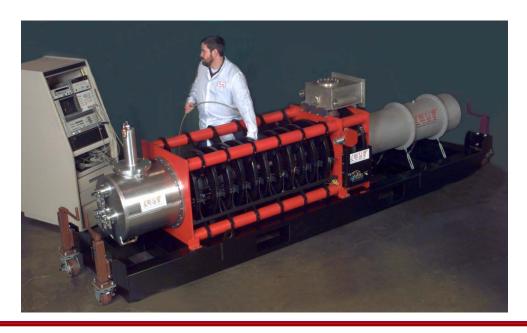

## VXP-7952 Series Klystron

CPI/Microwave Power Products (MPP) offers super-power klystrons for particle accelerator applications. Typical performance for these devices are operating frequencies of 350 to 700 MHz and output power up to 1.3 MW CW. The VKP-7952 Series provides output power of 1 MW CW or peak for long pulse operation at 700 MHz.

#### Models Available

- VKP-7952A 1 MW CW at 700 MHz, features an electron gun with a modulating anode
- VKP-7952B 1 MW CW at 704 MHz, features a diode gun
- VKP-7952C 1 MW pulsed at 704 MHz, 2 msec rf pulse length with a diode gun

#### **Key Features**

- 6-cavity rf circuit, including one 2<sup>nd</sup> harmonic cavity for enhanced efficiency
- · Single coaxial output window
- · Collector capable of dissipating the full beam power

#### Typical Operating Parameters

| 1,000     | kWatts (min)                                            | Electromagnet:                                                                                   |                                                                                                                                                                                                                          |                                                                                                                                                                                                                                                                                                                                                                                                                                                                                                                                                                                               |
|-----------|---------------------------------------------------------|--------------------------------------------------------------------------------------------------|--------------------------------------------------------------------------------------------------------------------------------------------------------------------------------------------------------------------------|-----------------------------------------------------------------------------------------------------------------------------------------------------------------------------------------------------------------------------------------------------------------------------------------------------------------------------------------------------------------------------------------------------------------------------------------------------------------------------------------------------------------------------------------------------------------------------------------------|
| 95        | kV (max)                                                | Gun Coil Current                                                                                 | 20                                                                                                                                                                                                                       | Amps dc                                                                                                                                                                                                                                                                                                                                                                                                                                                                                                                                                                                       |
| 21        | A (max)                                                 | Gun Coil Voltage                                                                                 | 8                                                                                                                                                                                                                        | Volts                                                                                                                                                                                                                                                                                                                                                                                                                                                                                                                                                                                         |
| 75        | kV                                                      | Main Coil Current                                                                                | 22                                                                                                                                                                                                                       | Amps dc                                                                                                                                                                                                                                                                                                                                                                                                                                                                                                                                                                                       |
| 700       | MHz                                                     | Main Coil Voltage                                                                                | 180                                                                                                                                                                                                                      | Volts                                                                                                                                                                                                                                                                                                                                                                                                                                                                                                                                                                                         |
| $\pm 0.7$ | MHz (min                                                | _                                                                                                |                                                                                                                                                                                                                          |                                                                                                                                                                                                                                                                                                                                                                                                                                                                                                                                                                                               |
| 40        | dB (min)                                                | Size with Accessories:                                                                           |                                                                                                                                                                                                                          |                                                                                                                                                                                                                                                                                                                                                                                                                                                                                                                                                                                               |
| 65        | % (min)                                                 | Length                                                                                           | 186 / 472                                                                                                                                                                                                                | inches / cm                                                                                                                                                                                                                                                                                                                                                                                                                                                                                                                                                                                   |
| 380       | gpm                                                     | Width                                                                                            | 37 / 94                                                                                                                                                                                                                  | inches / cm                                                                                                                                                                                                                                                                                                                                                                                                                                                                                                                                                                                   |
| 10        | gpm                                                     | Height                                                                                           | 60 / 152                                                                                                                                                                                                                 | inches / cm                                                                                                                                                                                                                                                                                                                                                                                                                                                                                                                                                                                   |
| 10        | gpm                                                     | Weight                                                                                           | 5,200 / 2,360                                                                                                                                                                                                            | Pounds / kg                                                                                                                                                                                                                                                                                                                                                                                                                                                                                                                                                                                   |
| 35        | cfm                                                     |                                                                                                  |                                                                                                                                                                                                                          |                                                                                                                                                                                                                                                                                                                                                                                                                                                                                                                                                                                               |
|           | 95<br>21<br>75<br>700<br>± 0.7<br>40<br>65<br>380<br>10 | 95 kV (max) 21 A (max) 75 kV 700 MHz ± 0.7 MHz (min 40 dB (min) 65 % (min) 380 gpm 10 gpm 10 gpm | 95 kV (max) Gun Coil Current 21 A (max) Gun Coil Voltage 75 kV Main Coil Current 700 MHz Main Coil Voltage ± 0.7 MHz (min 40 dB (min) Size with Accessories: 65 % (min) Length 380 gpm Width 10 gpm Height 10 gpm Weight | 95         kV (max)         Gun Coil Current         20           21         A (max)         Gun Coil Voltage         8           75         kV         Main Coil Current         22           700         MHz         Main Coil Voltage         180           ± 0.7         MHz (min         40         dB (min)         Size with Accessories:           65         % (min)         Length         186 / 472           380         gpm         Width         37 / 94           10         gpm         Height         60 / 152           10         gpm         Weight         5,200 / 2,360 |