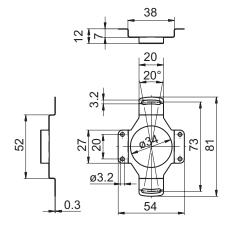

# **Accessories**

## Torque supports for hollow shaft encoders

## Z 119.072



#### **Features**

For high-dynamic applications and high demand on accuracy

## **Mounting description**

Fix spring coupling onto flange by help of the attached screws. Push encoder onto the drive shaft and mount Spring coupling onto the contact surface.

## Part number

Z 119.072

Spring coupling for encoders with ø58 mm housing, hole distance 73 mm

## Scope of delivery

Included: spring coupling, six screws M3 x 6 with six lock washers  $\,$ 

## Suitable for

G0AMH, G0M2H, G0MMH, G0P5H, GBAMH, GBAMS, GBMMH, GBMMS, GBP5H, GCM2S, GCMMS, GXA2S, GXM2S, GXM7S, GXMMS, GXP5S

## **Dimensions**



#### **Dimension**