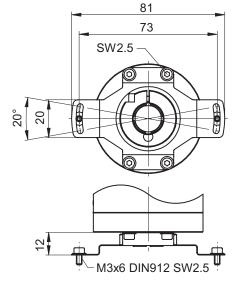

# **Accessories**

## Torque supports for hollow shaft encoders

## Z 119.072



#### **Features**

For high-dynamic applications and high demand on accuracy

## **Mounting description**

Fix spring coupling onto flange by help of the attached screws. Push encoder onto the drive shaft and mount Spring coupling onto the contact surface.

## Part number

Z 119.072

Spring coupling for encoders with ø58 mm housing, hole distance 73 mm

## Scope of delivery

Included: spring coupling, six screws M3 x 6 with six lock washers  $\,$ 

## Suitable for

G0AMH, G0M2H, G0MMH, G0P5H, GBAMH, GBAMS, GBMMH, GBMMS, GBP5H, GCM2S, GCMMS, GXA2S, GXM2S, GXM7S, GXMMS, GXP5S

## **Dimensions**



#### **Dimension**