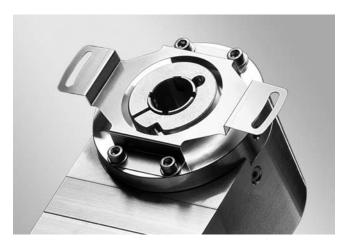

## **Mounting description**

Fix spring coupling onto flange by help of the attached screws. Push encoder onto the drive shaft and mount Spring coupling onto the contact surface.

## Part number

Z 119.072

Spring coupling for encoders with ø58 mm housing, hole distance 73 mm

## Scope of delivery

Included: spring coupling, six screws M3 x 6 with six lock washers  $\,$ 