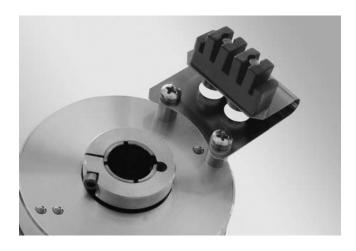

#### **Mounting description**

Fix spring coupling onto flange by help of the attached screws. Push encoder onto the drive shaft and mount Spring coupling onto the contact surface.

## Scope of delivery

Included: spring coupling, two screws M3 x 6 and M3 x 16 with two spacer sleeves and lock washers