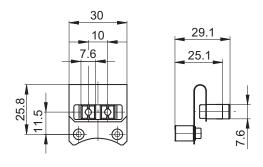

## Part number

Z 119.070 Spring coupling height 29.1 mm

## **Dimensions**

### Dimension