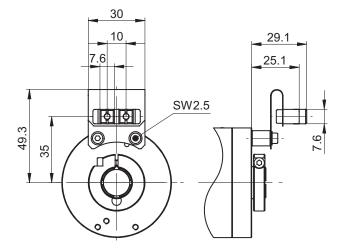

## Part number

Z 119.070 Spring coupling height 29.1 mm

## **Dimensions**

### Dimension