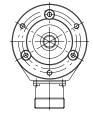

# **Accessories & Service**

# **Mounting accessories**

## **Mounting accessories**



#### Part number

Z 119.035 Bearing flange for encoders with synchro flange

The bearing flange can be mounted at any encoder with synchro flange and 6 mm shaft. It considerably improves the encoder shaft load.

Spring washer coupling and mounting screws are included in the delivery.

#### **Dimensions**









## **Technical data**

| Operating speed | ≤10000 rpm                                                              |
|-----------------|-------------------------------------------------------------------------|
| Max. shaft load | ≤200 N axial<br>≤250 N radial                                           |
| Spring washer   | Radial offset: ±0.3 mm<br>Angular shift: ±2.5°<br>Axial offset: ±0.4 mm |
| Weight approx.  | 380 g                                                                   |
| Material        | Aluminium                                                               |
|                 |                                                                         |