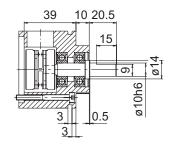

# **Accessories & Service**

# **Mounting accessories**

## **Mounting accessories**



#### Part number

Z 119.035 Bearing flange for encoders with synchro flange

The bearing flange can be mounted at any encoder with synchro flange and 6 mm shaft. It considerably improves the encoder shaft load.

Spring washer coupling and mounting screws are included in the delivery.

#### **Dimensions**









## **Technical data**

| Operating speed | ≤10000 rpm                                                              |
|-----------------|-------------------------------------------------------------------------|
| Max. shaft load | ≤200 N axial<br>≤250 N radial                                           |
| Spring washer   | Radial offset: ±0.3 mm<br>Angular shift: ±2.5°<br>Axial offset: ±0.4 mm |
| Weight approx.  | 380 g                                                                   |
| Material        | Aluminium                                                               |
|                 |                                                                         |