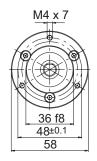

# **Accessories & Service**

# **Mounting accessories**

## **Mounting accessories**



#### Part number

Z 119.035 Bearing flange for encoders with synchro flange

The bearing flange can be mounted at any encoder with synchro flange and 6 mm shaft. It considerably improves the encoder shaft load.

Spring washer coupling and mounting screws are included in the delivery.

#### **Dimensions**









## **Technical data**

| Operating speed | ≤10000 rpm                                                              |
|-----------------|-------------------------------------------------------------------------|
| Max. shaft load | ≤200 N axial<br>≤250 N radial                                           |
| Spring washer   | Radial offset: ±0.3 mm<br>Angular shift: ±2.5°<br>Axial offset: ±0.4 mm |
| Weight approx.  | 380 g                                                                   |
| Material        | Aluminium                                                               |
|                 |                                                                         |