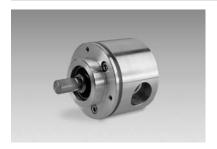

#### Part number

Z 119.035 Bearing flange for encoders with synchro flange

The bearing flange can be mounted at any encoder with synchro flange and 6 mm shaft. It considerably improves the encoder shaft load.