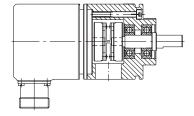

#### Part number

Z 119.035 Bearing flange for encoders with synchro flange

The bearing flange can be mounted at any encoder with synchro flange and 6 mm shaft. It considerably improves the encoder shaft load.

Spring washer coupling and mounting screws are included in the delivery.

#### **Dimensions**