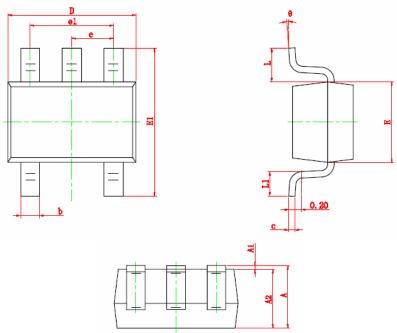

| Symbol | Dimensions In Millimeters |       | Dimensions In Inches |       |
|--------|---------------------------|-------|----------------------|-------|
|        | Min                       | Max   | Min                  | Max   |
| Α      | 0.900                     | 1.100 | 0.035                | 0.043 |
| A1     | 0.000                     | 0.100 | 0.000                | 0.004 |
| A2     | 0.900                     | 1.000 | 0.035                | 0.039 |
| b      | 0.150                     | 0.350 | 0.006                | 0.014 |
| С      | 0.080                     | 0.150 | 0.003                | 0.006 |
| D      | 2.000                     | 2.200 | 0.079                | 0.087 |
| E      | 1.150                     | 1.350 | 0.045                | 0.053 |
| E1     | 2.150                     | 2.450 | 0.085                | 0.096 |
| е      | 0.650 TYP                 |       | 0.026 TYP            |       |
| e1     | 1.200                     | 1.400 | 0.047                | 0.055 |
| Ĺ      | 0.525 REF                 |       | 0.021 REF            |       |
| L1     | 0.260                     | 0.460 | 0.010                | 0.018 |
| θ      | 0°                        | 8°    | 0°                   | 8°    |