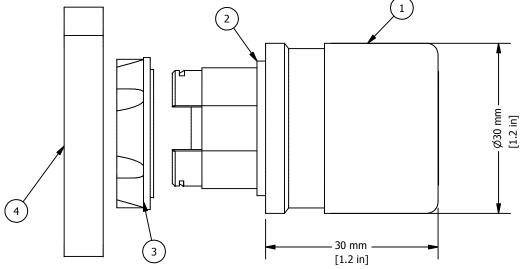

| ITEM | DESCRIPTION               | CAT. NO. | COLOR      | MIN. QTY. | MAX. QTY. |
|------|---------------------------|----------|------------|-----------|-----------|
| 1*   | Mushroom, 30 mm Push-Turn | P2AMLS4  | Red        | 1         | 1         |
| 2*   | Rubber Gasket             | 2PRG1    | Black      | 1         | 1         |
| 3*   | Mounting Nut              | P2MN     | Black      | 1         | 1         |
| 4*   | Mounting Bracket          | P2BRK    | Black      | 1         | 1         |
| 5    | Panel                     | -        | -          | -         | -         |
| 6**  | Switch Contacts           | S1       | Green      | 1         | 6         |
|      |                           | S2       | Red        | 1         | 6         |
|      |                           | S3       | Green/Gray | 1         | 6         |
|      |                           | S4       | Red/Gray   | 1         | 6         |