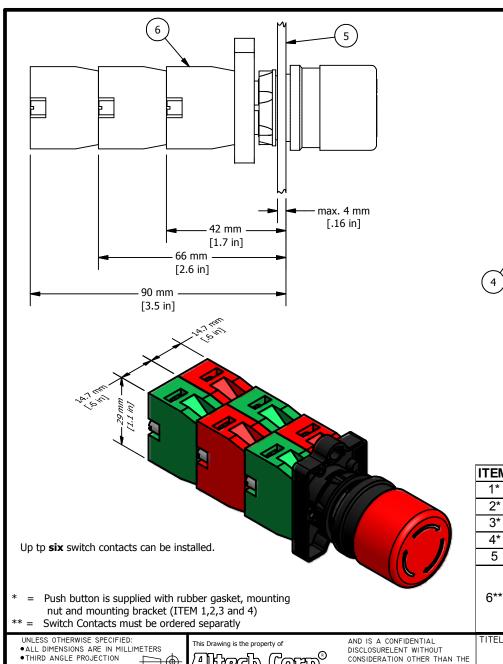

| ITEM | DESCRIPTION               | CAT. NO. | COLOR      | MIN. QTY. | MAX. QTY. |
|------|---------------------------|----------|------------|-----------|-----------|
| 1*   | Mushroom, 30 mm Push-Turn | P2AMLS4  | Red        | 1         | 1         |
| 2*   | Rubber Gasket             | 2PRG1    | Black      | 1         | 1         |
| 3*   | Mounting Nut              | P2MN     | Black      | 1         | 1         |
| 4*   | Mounting Bracket          | P2BRK    | Black      | 1         | 1         |
| 5    | Panel                     | -        | -          | -         | -         |
| 6**  | Switch Contacts           | S1       | Green      | 1         | 6         |
|      |                           | S2       | Red        | 1         | 6         |
|      |                           | S3       | Green/Gray | 1         | 6         |
|      |                           | S4       | Red/Gray   | 1         | 6         |