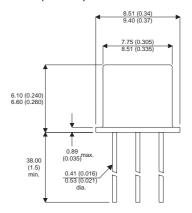

Dimensions in mm (inches).

## Bipolar NPN Device in a Hermetically sealed TO5 Metal Package.

**Bipolar NPN Device.** 

$$V_{CEO} = 100V$$

$$I_{c} = 0.5A$$

All Semelab hermetically sealed products can be processed in accordance with the requirements of BS, CECC and JAN, JANTX, JANTXV and JANS specifications