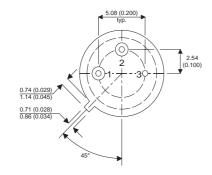

Dimensions in mm (inches).

## TO5 (TO205AA) PINOUTS

1 – Emitter 2 – Base

3 - Collector