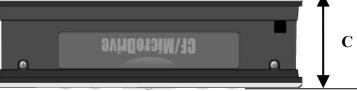

#### Dimensions

| Side | Millimeters | Inches    |
|------|-------------|-----------|
| А    | 83.07±1.00  | 3.27±0.04 |
| В    | 111.04±1.00 | 4.37±0.04 |
| С    | 24.05±1.00  | 0.95±0.04 |