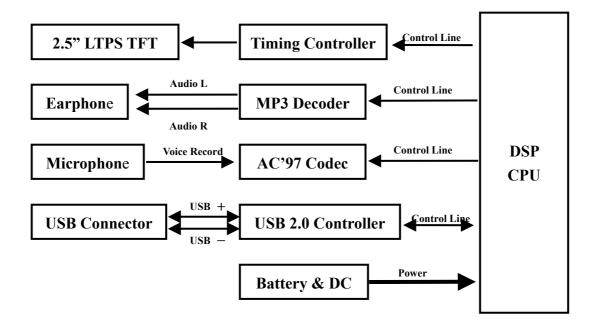

ocket or purse! The Digital Album is perfect for any party or special event. Easily gather photos from everyone's digital camera and display them on a big screen TV.



#### Features

- 2.5" High Resolution Color LCD Panel
- 1.8" Micro Hard Disk (20GB)
- Fully compatible with USB 2.0 specification
- Support CF Type I, CF Type II, Micro Drive, SM, SD, MMC
- TV-OUT Function
- Add Voice Memo for photos and folders
- Supports JPEG Photo/M-Jpeg/MP3
- Rechargeable lithium battery(lasts 4-5 hours on a full charge)
- Remote control



#### Dimensions

| Side | Millimeters | Inches    |
|------|-------------|-----------|
| А    | 83.07±1.00  | 3.27±0.04 |
| В    | 111.04±1.00 | 4.37±0.04 |
| С    | 24.05±1.00  | 0.95±0.04 |

#### **Transcend Information Inc.**

## TS25PSP20G

## **Block Diagram**





## **Absolute Maximum Ratings**

| Parameter                     | Min  | Max | Unit |
|-------------------------------|------|-----|------|
| Ambient Operating Temperature | 5    | 60  | °C   |
| Storage Temperature           | -20  | 70  | °C   |
| I/O Supply                    | -0.3 | 3.5 | V    |
| DC Voltage                    | -0.3 | 6.5 | V    |

## Specifications

| D                       | 111.4 02.7 04.5                                                                               |  |
|-------------------------|-----------------------------------------------------------------------------------------------|--|
| Dimensions              | 111.4mm x 83.7mm x 24.5mm                                                                     |  |
| Power Supply            | 6V/2AAC Ad