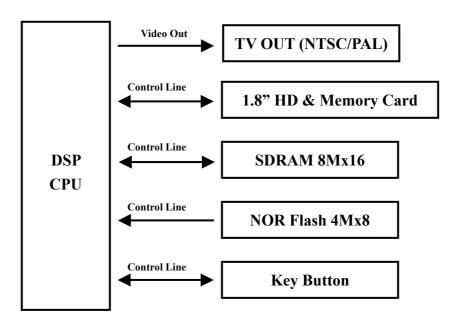

ket or purse! The Digital Album is perfect for any party or special event. Easily gather photos from everyone's digital camera and display them on a big screen TV.



#### Features

- 2.5" High Resolution Color LCD Panel
- 1.8" Micro Hard Disk (20GB)
- Fully compatible with USB 2.0 specification
- Support CF Type I, CF Type II, Micro Drive, SM, SD, MMC
- TV-OUT Function
- Add Voice Memo for photos and folders
- Supports JPEG Photo/M-Jpeg/MP3
- Rechargeable lithium battery(lasts 4-5 hours on a full charge)
- Remote control



#### Dimensions

| Side | Millimeters | Inches    |
|------|-------------|-----------|
| А    | 83.07±1.00  | 3.27±0.04 |
| В    | 111.04±1.00 | 4.37±0.04 |
| С    | 24.05±1.00  | 0.95±0.04 |

#### **Transcend Information Inc.**

## TS25PSP20G

## **Block Diagram**





## **Absolute Maximum Ratings**

| Parameter                     | Min  | Max | Unit |
|-------------------------------|------|-----|------|
| Ambient Operating Temperature | 5    | 60  | °C   |
| Storage Temperature           | -20  | 70  | °C   |
| I/O Supply                    | -0.3 | 3.5 | V    |
| DC Voltage                    | -0.3 | 6.5 | V    |

## Specifications

| D                       | 111.4 02.7 04.5                                                                               |  |
|-------------------------|-----------------------------------------------------------------------------------------------|--|
| Dimensions              | 111.4mm x 83.7mm x 24.5mm                                                                     |  |
| Power Supply            | 6V/2AAC Adap