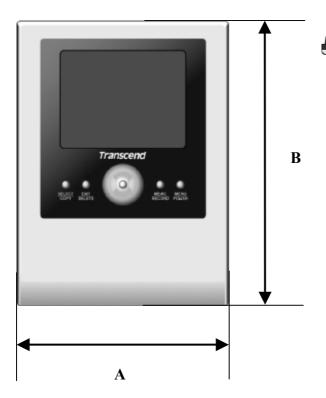

#### Dimensions

| Side | Millimeters | Inches    |
|------|-------------|-----------|
| А    | 83.07±1.00  | 3.27±0.04 |
| В    | 111.04±1.00 | 4.37±0.04 |
| С    | 24.05±1.00  | 0.95±0.04 |