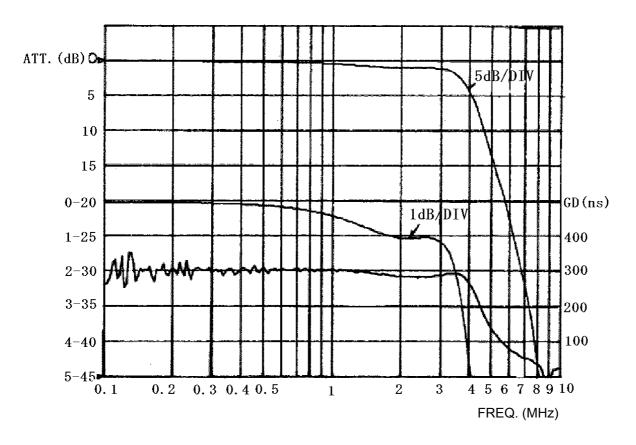

## Frequency Response (Attenuation 0dB at 0.1MHz)

### Specification (Part Number: 2565-T002)

| Item               |           | Specification     |
|--------------------|-----------|-------------------|
| Input impedance    | (R in)    | 1.0kΩ             |
| Output impedance   | (Rout)    | 1.0kΩ             |
| Attenuation -      | 3.5MHz    | 3dB±3.0dB Within  |
|                    | 7 ~ 10MHz | MIN.22dB          |
| Group Delay time – | 0.2MHz    | 300ns±50ns Within |
|                    | 3.0MHz    | 300ns±60ns Within |
| Insertion Loss     | 0.1MHz    | MAX.1.0dB         |