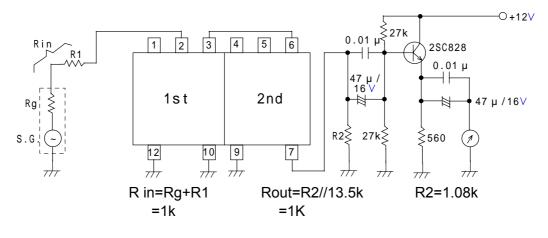

# **Testing circuit**

Type: CYM-2B

### Specification (Part Number: 2565-T002)

| Item               |           | Specification     |
|--------------------|-----------|-------------------|
| Input impedance    | (R in)    | 1.0kΩ             |
| Output impedance   | (Rout)    | 1.0kΩ             |
| Attenuation -      | 3.5MHz    | 3dB±3.0dB Within  |
|                    | 7 ~ 10MHz | MIN.22dB          |
| Group Delay time – | 0.2MHz    | 300ns±50ns Within |
|                    | 3.0MHz    | 300ns±60ns Within |
| Insertion Loss     | 0.1MHz    | MAX.1.0dB         |