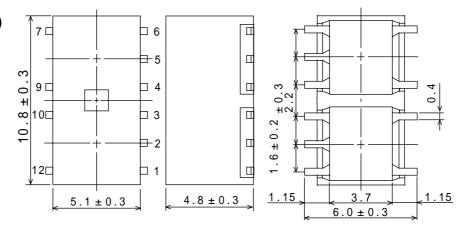

# Dimensions (mm)

\* Dimension does not include solder used on coil.

\* Pin pitch should be measured at the root of terminal