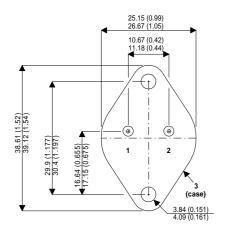

BDX91

Dimensions in mm (inches).

## Bipolar NPN Device in a Hermetically sealed TO3 Metal Package.

## TO3 (TO204AA) PINOUTS

1 – Base

2 – Emitter

Case - Collector

| Parameter                 | Test Conditions          | Min. | Тур. | Max. | Units |
|---------------------------|--------------------------|------|------|------|-------|
| V <sub>CEO</sub> *        |                          |      |      | 60   | V     |
| I <sub>C(CONT)</sub>      |                          |      |      | 8    | Α     |
| h <sub>FE</sub>           | $@ 2/3 (V_{CE} / I_{C})$ | 20   |      |      | -     |
| f <sub>t</sub>            |                          |      | 4M   |      | Hz    |
| P <sub>D</sub>            |                          |      |      | 90   | W     |
| * Maximum Working Voltage |                          |      |      |      |       |