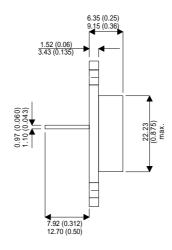

BDX91

Dimensions in mm (inches).

## Bipolar NPN Device in a Hermetically sealed TO3 Metal Package.

## TO3 (TO204AA) PINOUTS

1 – Base

2 – Emitter

Case - Collector

| Parameter                 | Test Conditions          | Min. | Тур. | Max. | Units |
|---------------------------|--------------------------|------|------|------|-------|
| V <sub>CEO</sub> *        |                          |      |      | 60   | V     |
| I <sub>C(CONT)</sub>      |                          |      |      | 8    | Α     |
| h <sub>FE</sub>           | $@ 2/3 (V_{CE} / I_{C})$ | 20   |      |      | -     |
| f <sub>t</sub>            |                          |      | 4M   |      | Hz    |
| P <sub>D</sub>            |                          |      |      | 90   | W     |
| * Maximum Working Voltage |                          |      |      |      |       |