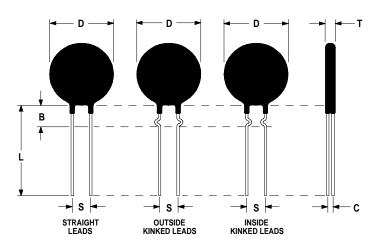

## **Mechanical Specifications:**

| D                | $20.0 \pm 1.0 \text{ mm}$ |
|------------------|---------------------------|
| Т                | $5.0 \pm 0.2 \text{ mm}$  |
| Lead Diameter    | $1.0 \pm 0.1 \text{ mm}$  |
| S                | $7.8 \pm 2.0 \text{ mm}$  |
| L                | $38.0 \pm 9.0 \text{ mm}$ |
| Straight Leads   | $5.0 \pm 1.0 \text{ mm}$  |
| Coating Run Down |                           |
| В                | 9.35 ± 0.85 mm            |
| С                | $3.82 \pm 1.0 \text{ mm}$ |