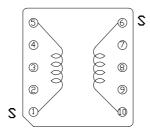

## **xDSL POTs Splitter< Pin Type: EEH Series>**

# **Type: EEH1313**

# **♦ Product Description**

- 14.0×13.0mm Max.(L×W),14.0mm Max. Height.
- EE core used for compatibility and competitive cost merit.



#### **♦** Feature

- · Correspondence with each ITU-T(Annex-A/E/C) standard.
- POTs splitter coils for ADSL splitter.
- · RoHS Compliance.

# **◆** Dimensions (mm)







## **♦**Schematics(Bottom)



"S" is winding start.

## Specification(Part Numbedr:SD13362)

|                                |                     | Measuring Condition |
|--------------------------------|---------------------|---------------------|
| Inductance                     | 3.6mH±5% Within     | 1kHz                |
| D.C.R.                         | 5.6Ω MAX.           | at 20℃              |
| Isolation Voltage (1-5)&(6-10) | A.C. 1500Vrms 1MIN. | 50Hz/60Hz           |