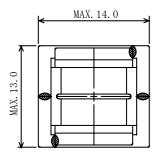

# **◆** Dimensions (mm)

# **♦ Product Description**

- 14.0×13.0mm Max.(L×W),14.0mm Max. Height.
- EE core used for compatibility and competitive cost merit.