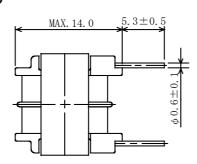

# **◆** Dimensions (mm)

# **♦ Product Description**

- 14.0×13.0mm Max.(L×W),14.0mm Max. Height.
- EE core used for compatibility and competitive cost merit.