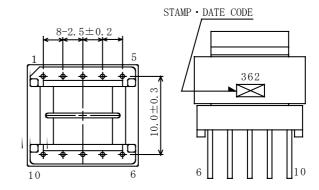

## **♦**Schematics(Bottom)

"S" is winding start.

## Specification(Part Numbedr:SD13362)

|                                |                     | Measuring Condition |
|--------------------------------|---------------------|---------------------|
| Inductance                     | 3.6mH±5% Within     | 1kHz                |
| D.C.R.                         | 5.6Ω MAX.           | at 20℃              |
| Isolation Voltage (1-5)&(6-10) | A.C. 1500Vrms 1MIN. | 50Hz/60Hz           |