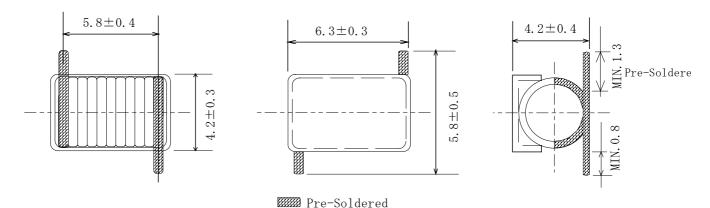

# **♦** Dimensions (mm)

- \* Dimension does not include solder used on coil.
- \* Pin pitch should be measured at the root of terminal.