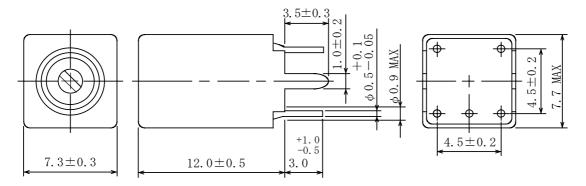

## **♦** Dimensions (mm)

- \* Dimension does not include solder used on coil.
- \* Pin pitch should be measured at the root of terminal.