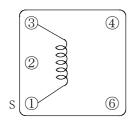

# Type: S-7GD

## **♦** Product Description

- · 7.7×7.6mm Max.(L×W), 12.5mm Max. Height.
- Inductance:0.1~1.0 μ H Max.
- · Operating frequency: 300MHz Max.
- In addition to the reference versions of parameters shown here, custom designs are available to meet your exact requirements.



#### ◆ Feature

- · Variable shielded type.
- · RoHS Compliance

## **♦** Dimensions (mm)



- \* Dimension does not include solder used on coil.
- \* Pin pitch should be measured at the root of terminal.

## **♦** Connection (Bottom View)



"S" is winding start

## ◆ **Specification** (Part No. 0237-T250)

| Item        | (1-3)              | Measuring<br>Condition |
|-------------|--------------------|------------------------|
| Inductance  | 0.47µH±8% Variable | 25.2MHz                |
| Unloaded Qu | 55 Min.            | 25.2MHz                |