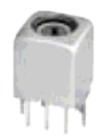

## **♦** Product Description

- · 7.7×7.6mm Max.(L×W), 12.5mm Max. Height.
- Inductance:0.1~1.0 μ H Max.
- · Operating frequency: 300MHz Max.
- In addition to the reference versions of parameters shown here, custom designs are available to meet your exact requirements.

#### ◆ Feature

- · Variable shielded type.
- · RoHS Compliance