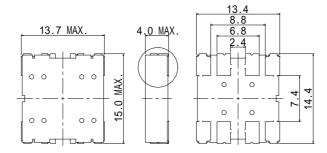

#### TPMS RX antenna < SMD Type: CAS Series>

# Type: CAS143

### **Product Description**

- 11.55 x 3.3mm Max.(L x W),3.55mm Max. Height.
- Operating temperature: 40 ~ + 125 .
- Encapsulated core and winding for high mechanical performance.



#### **Feature**

- · LF transponder 3 axle's type receiver antenna.
- · Ideally used in keyless smart entry system.
- · RoHS Compliance.

# **Dimensions (mm)**



# Land Pattern (mm)



#### Schematics(Bottom)



# **Specification**

|            | Between (5-6) (X axle) | Between (7-8) (Y axle) | Between (2-3) (Z axle) | Testing Conditions |
|------------|------------------------|------------------------|------------------------|--------------------|
| Inductance | 4.7mH ± 5% Within      | 4.7mH ± 5% Within      | 4.7mH ± 5% Within      | 125kHz、1V          |
| Unloaded Q | 47 (Ref.)              | 45 (Ref.)              | 50 (Ref.)              | 125kHz、1V          |
| S.R.F.     | 800kHz(Ref.)           | 800kHz(Ref.)           | 500kHz(Ref.)           |                    |