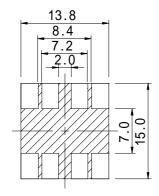

#### TPMS RX antenna < SMD Type: CAS Series>

# Type: CAS143

### **Product Description**

- 11.55 x 3.3mm Max.(L x W),3.55mm Max. Height.
- Operating temperature: 40 ~ + 125 .
- Encapsulated core and winding for high mechanical performance.



#### **Feature**

- · LF transponder 3 axle's type receiver antenna.
- · Ideally used in keyless smart entry system.
- · RoHS Compliance.

# **Dimensions (mm)**



# Land Pattern (mm)



#### Schematics(Bottom)



# **Specification**

|            | Between (5-6) (X axle) | Between (7-8) (Y axle) | Between (2-3) (Z axle) | Testing Conditions |
|------------|------------------------|------------------------|------------------------|--------------------|
| Inductance | 4.7mH ± 5% Within      | 4.7mH ± 5% Within      | 4.7mH ± 5% Within      | 125kHz、1V          |
| Unloaded Q | 47 (Ref.)              | 45 (Ref.)              | 50 (Ref.)              | 125kHz、1V          |
| S.R.F.     | 800kHz(Ref.)           | 800kHz(Ref.)           | 500kHz(Ref.)           |                    |