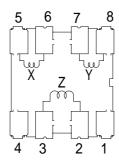

#### Schematics(Bottom)

# **Specification**

|            | Between (5-6) (X axle) | Between (7-8) (Y axle) | Between (2-3) (Z axle) | Testing Conditions |
|------------|------------------------|------------------------|------------------------|--------------------|
| Inductance | 4.7mH ± 5% Within      | 4.7mH ± 5% Within      | 4.7mH ± 5% Within      | 125kHz、1V          |
| Unloaded Q | 47 (Ref.)              | 45 (Ref.)              | 50 (Ref.)              | 125kHz、1V          |
| S.R.F.     | 800kHz(Ref.)           | 800kHz(Ref.)           | 500kHz(Ref.)           |                    |