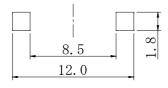

#### Transponder RX antenna< SMD Type: CAS Series>

# Type: CAS11D28

## **♦** Product Description

- 11.6×3.5mm Max.(L×W),2.95mm Max. Height.
- Operating temperature:  $-40^{\circ}\text{C} \sim +85^{\circ}\text{C}$ .
- Encapsulated core and winding for high mechanical performance.



#### **♦** Feature

- · LF transponder receiver antenna.
- · Ideally used in keyless smart entry system.
- · RoHS Compliance.

## **♦** Dimensions (mm)



### ◆ Land Pattern (mm)



# ◆ Schematics(Bottom)



"S" is winding start.

# **♦** Specification

|            | (2-1)                          | Measuring conditions |
|------------|--------------------------------|----------------------|
| Inductance | <b>7.2</b> mH±3% <b>Within</b> | 125kHz,1V            |
| Unloaded Q | MIN. 40                        | 125kHz,1V            |
| D.C.R.     | 55Ω(Ref.)                      | at 25°C              |