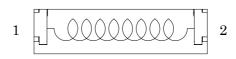

#### Transponder RX antenna< SMD Type: CAS Series>

# Type: CAS11D28

## **♦** Product Description

- 11.6×3.5mm Max.(L×W),2.95mm Max. Height.
- Operating temperature:  $-40^{\circ}\text{C} \sim +85^{\circ}\text{C}$ .
- Encapsulated core and winding for high mechanical performance.



#### **♦** Feature

- · LF transponder receiver antenna.
- · Ideally used in keyless smart entry system.
- · RoHS Compliance.

## **♦** Dimensions (mm)



### ◆ Land Pattern (mm)



# ◆ Schematics(Bottom)



"S" is winding start.

# **♦** Specification

|            | (2-1)                          | Measuring conditions |
|------------|--------------------------------|----------------------|
| Inductance | <b>7.2</b> mH±3% <b>Within</b> | 125kHz,1V            |
| Unloaded Q | MIN. 40                        | 125kHz,1V            |
| D.C.R.     | 55Ω(Ref.)                      | at 25°C              |