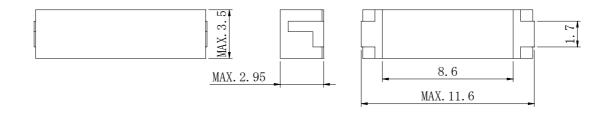

## **♦** Dimensions (mm)

## **♦** Product Description

- 11.6×3.5mm Max.(L×W),2.95mm Max. Height.
- Operating temperature:  $-40^{\circ}\text{C} \sim +85^{\circ}\text{C}$ .
- Encapsulated core and winding for high mechanical performance.