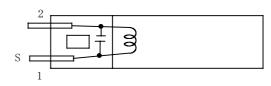

#### Radio Control Clock Antenna< Pin Type: ACL Series>

# Type: ACL27J

## **◆ Product Description**

- •28.95mm Typ.×7.3mm Max.(L×W),6.0mm Max. Height.
- Operating frequency: 40kHz,60kHz,77.5kHz.



#### **♦** Feature

- Radio control clock antenna with capacitor.
- ·Ideally used in Radio control clock receiver, car, highway, railway, and hospital etc.
- •RoHS Compliance.

# **♦** Dimensions (mm)

# (28. 95) (28. 95) (27. 7±0. 3



# **♦**Schematics(Bottom)



"S" is winding start.





### **♦** Specification

| NO. | Part Name  | Stamp | Impedance<br>(Min.) | Frequency<br>Preset<br>1V<br>(Within} | Unloaded Q<br>(Ref.)<br>(at 25℃) |
|-----|------------|-------|---------------------|---------------------------------------|----------------------------------|
| 1   | ACL27J-40K | 40K   | 90k $\Omega$        | $40.0$ kHz $\pm0.2$ kHz               | 80                               |
| 2   | ACL27J-60K | 60K   | <b>65k</b> Ω        | 60.0kHz±0.2kHz                        | 95                               |