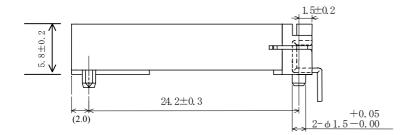

#### Radio Control Clock Antenna< Pin Type: ACL Series>

# Type: ACL27J

## **◆ Product Description**

- •28.95mm Typ.×7.3mm Max.(L×W),6.0mm Max. Height.
- Operating frequency: 40kHz,60kHz,77.5kHz.



#### **♦** Feature

- Radio control clock antenna with capacitor.
- ·Ideally used in Radio control clock receiver, car, highway, railway, and hospital etc.
- •RoHS Compliance.

# **♦** Dimensions (mm)

# (28. 95) (28. 95) (27. 7±0. 3



# **♦**Schematics(Bottom)



"S" is winding start.





### **♦** Specification

| NO. | Part Name  | Stamp | Impedance<br>(Min.) | Frequency<br>Preset<br>1V<br>(Within} | Unloaded Q<br>(Ref.)<br>(at 25℃) |
|-----|------------|-------|---------------------|---------------------------------------|----------------------------------|
| 1   | ACL27J-40K | 40K   | 90k $\Omega$        | $40.0$ kHz $\pm0.2$ kHz               | 80                               |
| 2   | ACL27J-60K | 60K   | <b>65k</b> Ω        | 60.0kHz±0.2kHz                        | 95                               |