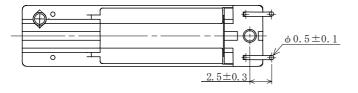

#### Radio Control Clock Antenna< Pin Type: ACL Series>

# Type: ACL27J

## **◆ Product Description**

- •28.95mm Typ.×7.3mm Max.(L×W),6.0mm Max. Height.
- Operating frequency: 40kHz,60kHz,77.5kHz.



#### **♦** Feature

- Radio control clock antenna with capacitor.
- ·Ideally used in Radio control clock receiver, car, highway, railway, and hospital etc.
- •RoHS Compliance.

# **♦** Dimensions (mm)

# (28. 95) (28. 95) (27. 7±0. 3



# **♦**Schematics(Bottom)



"S" is winding start.





### **♦** Specification

| NO. | Part Name  | Stamp | Impedance<br>(Min.) | Frequency<br>Preset<br>1V<br>(Within} | Unloaded Q<br>(Ref.)<br>(at 25℃) |
|-----|------------|-------|---------------------|---------------------------------------|----------------------------------|
| 1   | ACL27J-40K | 40K   | 90k $\Omega$        | $40.0$ kHz $\pm0.2$ kHz               | 80                               |
| 2   | ACL27J-60K | 60K   | <b>65k</b> Ω        | 60.0kHz±0.2kHz                        | 95                               |