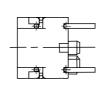

#### Radio Control Clock Antenna< Pin Type: ACL Series>

# Type: ACL27J

## **◆ Product Description**

- •28.95mm Typ.×7.3mm Max.(L×W),6.0mm Max. Height.
- Operating frequency: 40kHz,60kHz,77.5kHz.



#### **♦** Feature

- Radio control clock antenna with capacitor.
- ·Ideally used in Radio control clock receiver, car, highway, railway, and hospital etc.
- •RoHS Compliance.

# **♦** Dimensions (mm)

# (28. 95) (28. 95) (27. 7±0. 3



# **♦**Schematics(Bottom)



"S" is winding start.





### **♦** Specification

| NO. | Part Name  | Stamp | Impedance<br>(Min.) | Frequency<br>Preset<br>1V<br>(Within} | Unloaded Q<br>(Ref.)<br>(at 25℃) |
|-----|------------|-------|---------------------|---------------------------------------|----------------------------------|
| 1   | ACL27J-40K | 40K   | 90k $\Omega$        | $40.0$ kHz $\pm0.2$ kHz               | 80                               |
| 2   | ACL27J-60K | 60K   | <b>65k</b> Ω        | 60.0kHz±0.2kHz                        | 95                               |