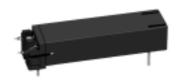

#### Radio Control Clock Antenna< Pin Type: ACL Series>

# Type: ACL27J

## **◆ Product Description**

- •28.95mm Typ.×7.3mm Max.(L×W),6.0mm Max. Height.
- Operating frequency: 40kHz,60kHz,77.5kHz.

#### **♦** Feature

- Radio control clock antenna with capacitor.
- ·Ideally used in Radio control clock receiver, car, highway, railway, and hospital etc.
- •RoHS Compliance.