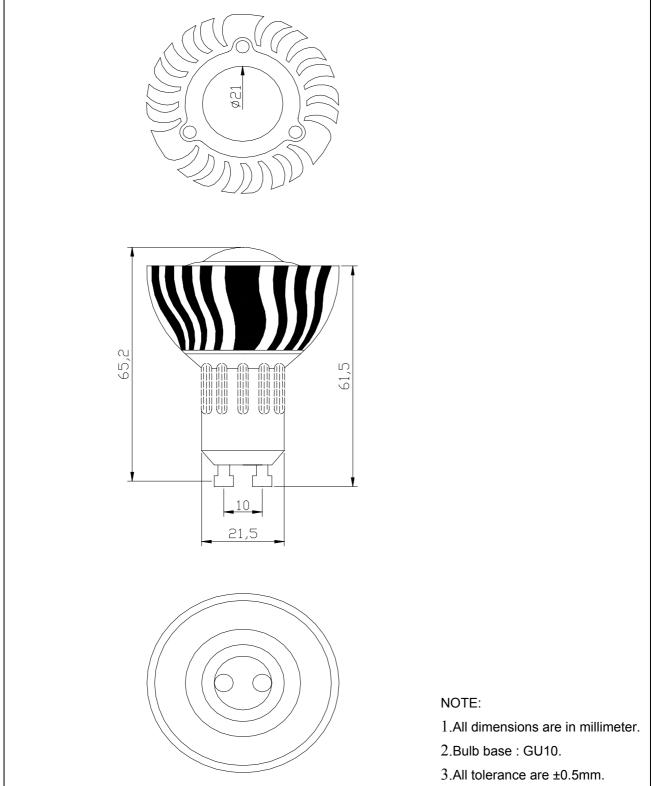

# Part No.: <u>AB-0183SW-01WA-G10-S</u>

High Power LED Bulb

## PACKAGE DIMENSIONS:

# Part No.: <u>AB-0183SW-01WA-G10-S</u>

# High Power LED Bulb