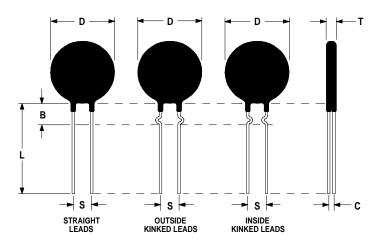

## **Ordering Different Lead Types:**

| Inside Kinked Leads  | Use <b>-A</b> after Ametherm's part # |
|----------------------|---------------------------------------|
| Outside Kinked Leads | Use <b>-B</b> after Ametherm's part # |

## **Mechanical Specifications:**

| D                | $20.0 \pm 1.0 \text{ mm}$ |
|------------------|---------------------------|
| Т                | $6.8 \pm 1.0 \text{ mm}$  |
| Lead Diameter    | $1.0 \pm 0.1 \text{ mm}$  |
| S                | $7.8 \pm 2.0 \text{ mm}$  |
| L                | $38.0 \pm 9.0 \text{ mm}$ |
| Straight Leads   | $5.0 \pm 1.0 \text{ mm}$  |
| Coating Run Down |                           |
| В                | $9.35\pm0.85$ mm          |
| С                | $4.80 \pm 1.0 \text{ mm}$ |