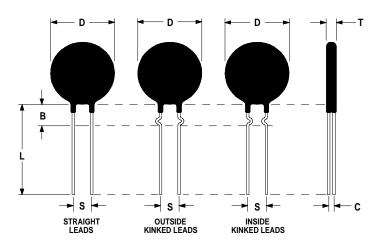

#### **Mechanical Specifications:**

| D                | $9.40\pm0.5~\mathrm{mm}$   |
|------------------|----------------------------|
| Т                | $4.30 \pm 0.2 \text{ mm}$  |
| Lead Diameter    | $0.8 \pm 0.03 \text{ mm}$  |
| S                | $5.10 \pm 0.3 \text{ mm}$  |
| L                | $38.0 \pm 9.0 \text{ mm}$  |
| Straight Lead    | $5.0 \pm 1.0 \text{ mm}$   |
| Coating Run Down |                            |
| В                | $5.60 \pm 0.55 \text{ mm}$ |
| С                | $2.54 \pm 1.0 \text{ mm}$  |