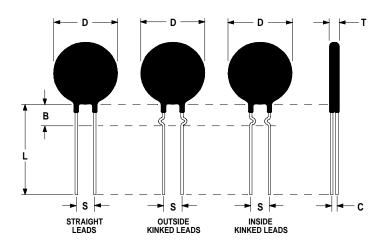

## **Mechanical Specifications:**

| D                | $10.0 \pm 0.5 \text{ mm}$ |
|------------------|---------------------------|
| T                | $5.0 \pm 0.5 \text{ mm}$  |
| Lead Diameter    | $0.8 \pm 0.1 \text{ mm}$  |
| S                | $7.8 \pm 1.0 \text{ mm}$  |
| L                | $12.7 \pm 1.0 \text{ mm}$ |
| Straight Lead    | $3.50 \pm 0.3 \text{ mm}$ |
| Coating Run Down |                           |
| В                | $5.5 \pm 0.50 \text{ mm}$ |
| С                | $2.2 \pm 0.3 \text{ mm}$  |
|                  |                           |