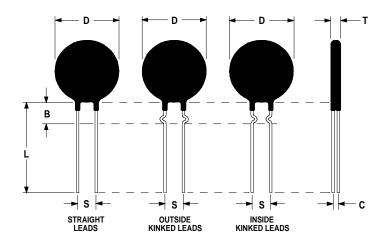

## **Mechanical Specifications:**

| D                | $8.0 \pm 0.5 \text{ mm}$  |
|------------------|---------------------------|
| T                | $4.0 \pm 0.5 \text{ mm}$  |
| Lead Diameter    | $0.5 \pm 0.1 \text{ mm}$  |
| S                | $5.0 \pm 2.0 \text{ mm}$  |
| L                | $38.0 \pm 3.0 \text{ mm}$ |
| Straight Leads   | $5.0 \pm 1.0 \text{ mm}$  |
| Coating Run Down |                           |
| В                | $5.5 \pm 0.50 \text{ mm}$ |
| С                | $1.50 \pm 0.2 \text{ mm}$ |