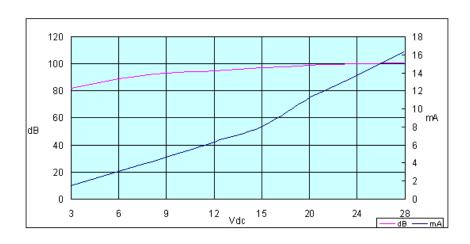

## **Voltage/Current/Sound Pressure**

## **Electrical Characteristics**

| Model Number                                      | PK-35N29EPQ | PF-35N29EPQ               | PL-35N29EPQ    | Unit            |
|---------------------------------------------------|-------------|---------------------------|----------------|-----------------|
| Resonant Frequency                                |             | $2.9 \pm 0.5$             |                | KHz             |
| Operating Voltage                                 |             | 3.0~28                    |                | VDC             |
| Rated Voltage                                     |             | 12                        |                | VDC             |
| Sound Pressure Level(Min)                         |             | 90 at 30cm at Rated Volta | age            | dB              |
| <b>Current Consumption(Max)</b>                   |             | 8 at Rated Voltage        |                | mΑ              |
| Tone Sweep(Pulse)Rate at Rated Voltage(Hz) ± 20 % | Constant    | Fast Pulse 3.0            | Slow Pulse 1.2 |                 |
| Operating Temperature                             |             | -20 ~ +70                 |                | ${\mathfrak C}$ |
| Storage Temperature                               |             | -30 ~ +80                 |                | ${\bf c}$       |