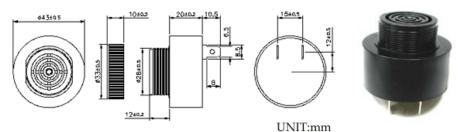

Pin Type PK-35N29EPQ, PF-35N29EPQ, PL-35N29EPQ

## **Dimensions and material**

Pitch for PF/PL Series is 7.5mm